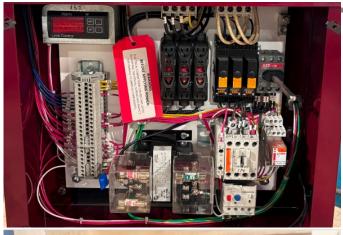

## New - Never Installed - Factory Upgrade to Magnetic Drive Centrifugal (turbine) pump

Easy to Programm and Operate Microprocessor-based PID controller

Manual Oil By-Pass Valve and Piping - alows unit to maintin temperature while process is being switched over

Factory Installed Optional Water-Cooled Tube-In-Shell Heat Exchanger for Process Cooling

Solid State Heating Contactor, Over Temperature Protection

Unit on casters for easy movement

## **Product Photos:**

Click on any image for a larger view

**Description:** Used, Delta T Systems Model T1221MS 12 KW Single Zone Portable Hot Oil Process Heater Temperature Control Unit with Cooling Water Circuit For Sale, Features include: **New - Never Installed - Factory Upgrade to Magnetic Drive Centrifugal (turbine) pump**, Easy to Programm and Operate Microprocessor-based PID controller, Manual Oil By-Pass Valve and Piping - alows unit to maintin temperature while process is being switched over, Factory Installed Optional Water-Cooled Tube-In-Shell Heat Exchanger for Process Cooling, Solid State Heating Contactor, Over Temperature Protection, Unit on casters for easy movement, Microprocessor-based PID Controller Controls, Second Hand, DCM-5657