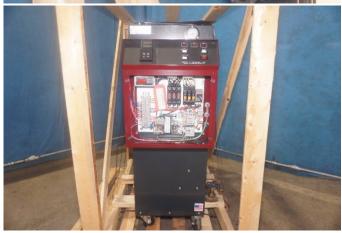

## **Product Photos:**

Click on any image for a larger view

**Description:** Used, Delta T Systems Model T1221MS 12 KW Single Zone Portable Hot Oil Process Heater Temperature Control Unit with Cooling Water Circuit For Sale, Features include: **New - Never Installed - Factory Upgrade to Magnetic Drive Centrifugal (turbine) pump**, Easy to Programm and Operate Microprocessor-based PID controller, Manual Oil By-Pass Valve and Piping - alows unit to maintin temperature while process is being switched over, Factory Installed Optional Water-Cooled Tube-In-Shell Heat Exchanger for Process Cooling, Solid State Heating Contactor, Over Temperature Protection, Unit on casters for easy movement, Microprocessor-based PID Controller Controls, Second Hand, DCM-5657