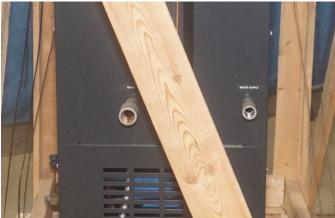

## **Product Photos:**

Click on any image for a larger view

**Description:** Used, Delta T Systems Model T1221MS 12 KW Single Zone Portable Hot Oil Process Heater Temperature Control Unit with Cooling Water Circuit For Sale, Features include: **New - Never Installed - Factory Upgrade to Magnetic Drive Centrifugal (turbine) pump**, Easy to Programm and Operate Microprocessor-based PID controller, Manual Oil By-Pass Valve and Piping - alows unit to maintin temperature while process is being switched over, Factory Installed Optional Water-Cooled Tube-In-Shell Heat Exchanger for Process Cooling, Solid State Heating Contactor, Over Temperature Protection, Unit on casters for easy movement, Microprocessor-based PID Controller Controls, Second Hand, DCM-5657