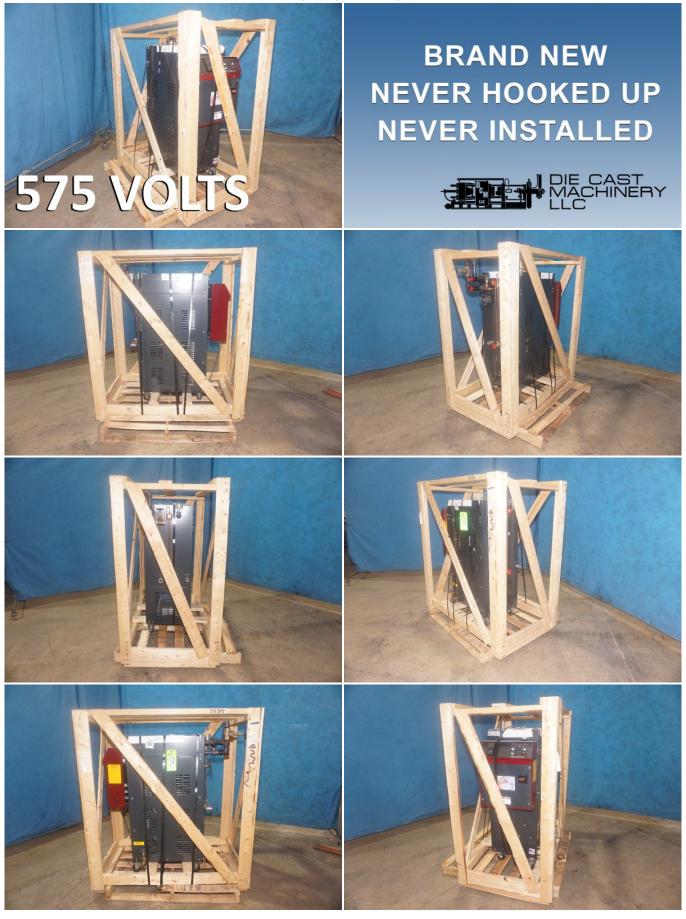

Die Cast Machinery, LLC Inventory number ??: 5657

We offer for sale, subject to availability, prior sale and the terms listed below:

<u>Used Delta T Systems Model: T1221MS 12 KW Single Zone Portable Hot Oil Process Heater Temperature Control Unit with Cooling Water Circuit</u>

## **Product Photos:**

Click on any image for a larger view

**Description:** Used, Delta T Systems Model T1221MS 12 KW Single Zone Portable Hot Oil Process Heater Temperature Control Unit with Cooling Water Circuit For Sale, Features include: **New - Never Installed - Factory Upgrade to Magnetic Drive Centrifugal (turbine) pump**, Easy to Programm and Operate Microprocessor-based PID controller, Manual Oil By-Pass Valve and Piping - alows unit to maintin temperature while process is being switched over, Factory Installed Optional Water-Cooled Tube-In-Shell Heat Exchanger for Process Cooling, Solid State Heating Contactor, Over Temperature Protection, Unit on casters for easy movement, Microprocessor-based PID Controller Controls, Second Hand, DCM-5657