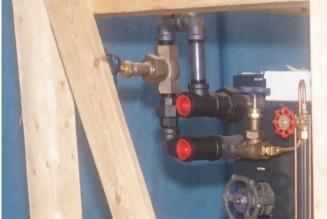

Factory Installed Optional Water-Cooled Tube-In-Shell Heat Exchanger for Process Cooling

Solid State Heating Contactor, Over Temperature Protection

Unit on casters for easy movement

## **Product Photos:**

Click on any image for a larger view

**Description:** Used, Delta T Systems Model T1221MS 12 KW Single Zone Portable Hot Oil Process Heater Temperature Control Unit with Cooling Water Circuit For Sale, Features include: **New - Never Installed - Factory Upgrade to Magnetic Drive Centrifugal (turbine) pump**, Easy to Programm and Operate Microprocessor-based PID controller, Manual Oil By-Pass Valve and Piping - alows unit to maintin temperature while process is being switched over, Factory Installed Optional Water-Cooled Tube-In-Shell Heat Exchanger for Process Cooling, Solid State Heating Contactor, Over Temperature Protection, Unit on casters for easy movement, Microprocessor-based PID Controller Controls, Second Hand, DCM-5657