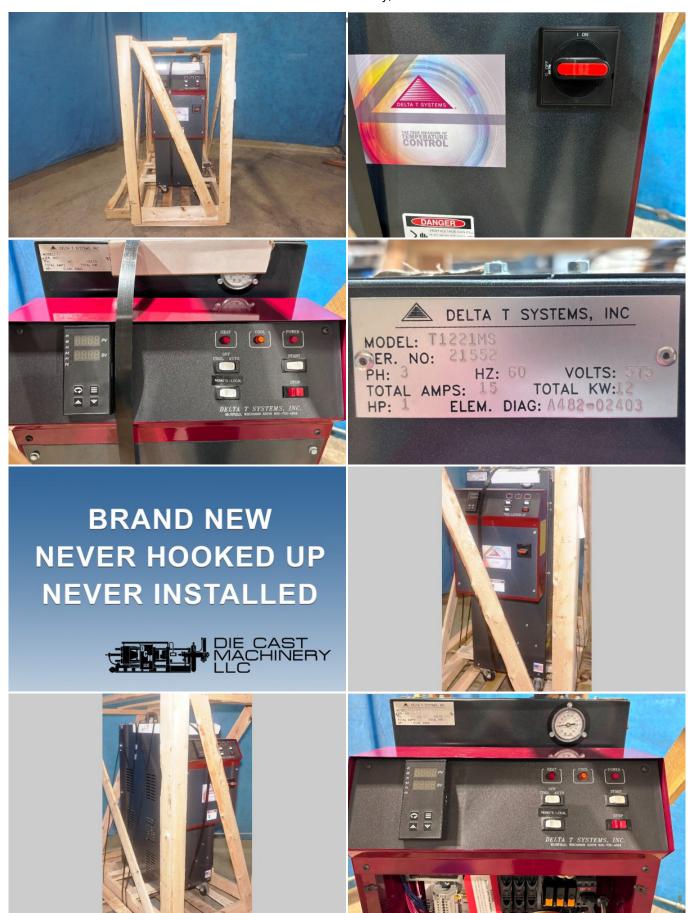

Model: T1221MS

Call us on our Hot Oil Temperature Control Unit Hot Line 7:00 AM to 7:00 PM at 1-847-360-9170

Extension 2
Status: Available

| Specifications:                | Metric / U.S. Standard                                          |
|--------------------------------|-----------------------------------------------------------------|
| Main Heater Power (Zone #1):   | 12 KW / 12 KW                                                   |
| Pump Motor Size (Zone #1):     | .75 KW / 1 HP                                                   |
| Flow Rate (Zone #1):           | 38 Liters Per Minute (LPM) / 10 Gallong Per Minute (GPM)        |
| Connection size/type:          | 1 inch NPT / 1 inch NPT                                         |
| Maximum Operating Temperature: | 288 degrees C / 550 degrees F                                   |
| Power Requirements @ 15 Amps:  | 575 volts / 3 phase / 60 cycle / 575 volts / 3 phase / 60 cycle |
| Dimensions:                    | 457 x 938 x 1188 mm / 18 X 37 X 46 inches                       |
| Weight:                        | 1                                                               |

## New - Never Installed - Factory Upgrade to Magnetic Drive Centrifugal (turbine) pump

Easy to Programm and Operate Microprocessor-based PID controller

Manual Oil By-Pass Valve and Piping - alows unit to maintin temperature while process is being switched over

Factory Installed Optional Water-Cooled Tube-In-Shell Heat Exchanger for Process Cooling

Solid State Heating Contactor, Over Temperature Protection

Unit on casters for easy movement

## **Product Photos:**

Click on any image for a larger view

**Description:** Used, Delta T Systems Model T1221MS 12 KW Single Zone Portable Hot Oil Process Heater Temperature Control Unit with Cooling Water Circuit For Sale, Features include: **New - Never Installed - Factory Upgrade to Magnetic Drive Centrifugal (turbine) pump**, Easy to Programm and Operate Microprocessor-based PID controller, Manual Oil By-Pass Valve and Piping - alows unit to maintin temperature while process is being switched over, Factory Installed Optional Water-Cooled Tube-In-Shell Heat Exchanger for Process Cooling, Solid State Heating Contactor, Over Temperature Protection, Unit on casters for easy movement, Microprocessor-based PID Controller Controls, Second Hand, DCM-5657