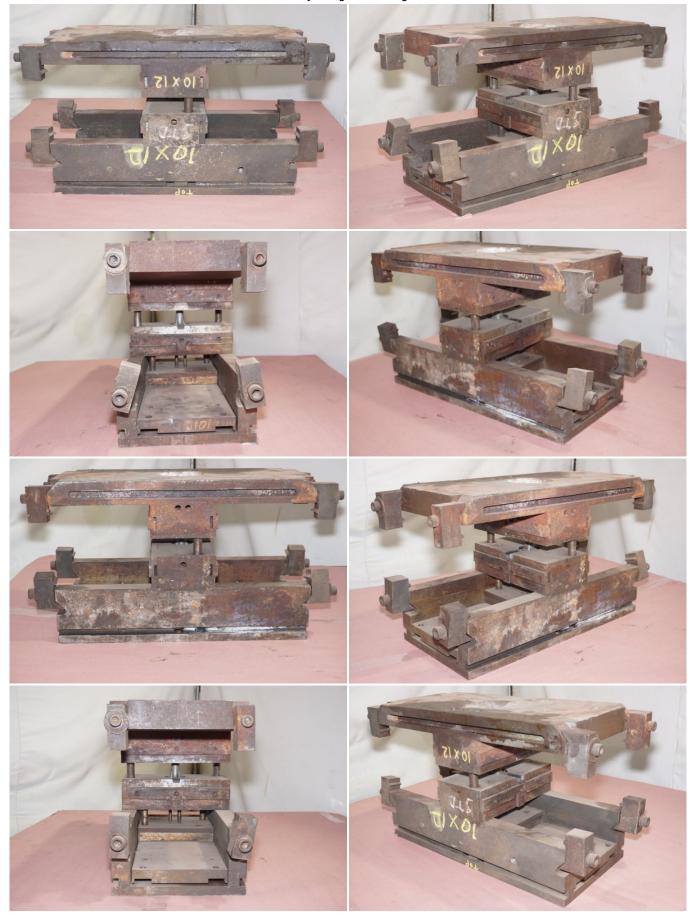

Die Cast Machinery, LLC Inventory number ??: 4721

We offer for sale, subject to availability, prior sale and the terms listed below:

Used DME Model: DC-1012-Z 1012 Inch Standard Duty, Double Unit, Hot Chamber Zinc master unit die holder

Model: DC-1012-Z **Status**: **Available** 

| Specifications:             | Metric / U.S. Standard                                        |
|-----------------------------|---------------------------------------------------------------|
| Overall Width:              | 301.625 mm / 11.875 inches                                    |
| Overall Length:             | 636.5875 mm / 25.0625 inches                                  |
| Overall Height (thickness): | 384.175 mm / 15.125 inches                                    |
| Cover Half Thickness:       | 146.050 mm / 5.75 inches                                      |
| Ejector Half Thickness:     | 238.125 mm / 9.375 inches                                     |
| Insert Size - Cover Side:   | 250.825 x 301.625 x 85.725 mm / 9.875 x 11.875 x 3.375 inches |
| Insert Size - Ejector Side  | 250.825 x 301.625 x 85.725 mm / 9.875 x 11.875 x 3.375 inches |
| Approximate Weight:         | 293.2 kg / 645 pounds                                         |

## Features & Accessories:

Quick Die Change Standard Duty Design Double Holder - holds two inserts Hot Chamber Configuration Ships from stock from our Waukegan warehouse

## **Product Photos:**

Click on any image for a larger view

**Description:** Used, DME Model DC-1012-Z 1012 Inch Standard Duty, Double Unit, Hot Chamber Zinc master unit die holder For Sale, Features include: Quick Die Change, Standard Duty Design, Double Holder - holds two inserts, Hot Chamber Configuration, Ships from stock from our Waukegan warehouse, , Controls, Second Hand, DCM-4721