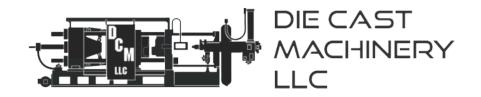

Die Cast Machinery, LLC Inventory number ??: 4721

We offer for sale, subject to availability, prior sale and the terms listed below:

Used DME Model: DC-1012-Z 1012 Inch Standard Duty, Double Unit, Hot Chamber Zinc master unit die holder

Model: DC-1012-Z **Status**: **Available** 

| Specifications:             | Metric / U.S. Standard                                        |
|-----------------------------|---------------------------------------------------------------|
| Overall Width:              | 301.625 mm / 11.875 inches                                    |
| Overall Length:             | 636.5875 mm / 25.0625 inches                                  |
| Overall Height (thickness): | 384.175 mm / 15.125 inches                                    |
| Cover Half Thickness:       | 146.050 mm / 5.75 inches                                      |
| Ejector Half Thickness:     | 238.125 mm / 9.375 inches                                     |
| Insert Size - Cover Side:   | 250.825 x 301.625 x 85.725 mm / 9.875 x 11.875 x 3.375 inches |
| Insert Size - Ejector Side  | 250.825 x 301.625 x 85.725 mm / 9.875 x 11.875 x 3.375 inches |
| Approximate Weight:         | 293.2 kg / 645 pounds                                         |

## Features & Accessories:

Quick Die Change Standard Duty Design Double Holder - holds two inserts Hot Chamber Configuration Ships from stock from our Waukegan warehouse

## **Product Photos:**

Click on any image for a larger view

**Description:** Used, DME Model DC-1012-Z 1012 Inch Standard Duty, Double Unit, Hot Chamber Zinc master unit die holder For Sale, Features include: Quick Die Change, Standard Duty Design, Double Holder - holds two inserts, Hot Chamber Configuration, Ships from stock from our Waukegan warehouse, , Controls, Second Hand, DCM-4721