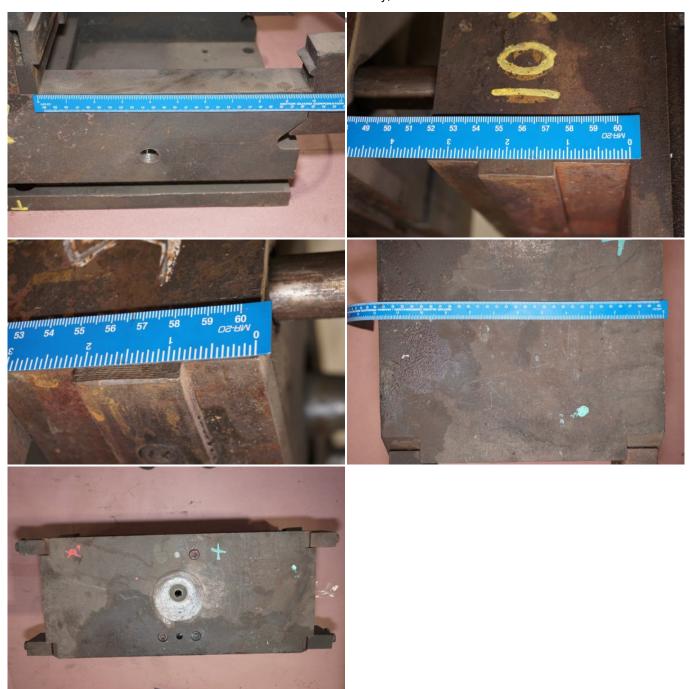

Model: DC-1012-Z **Status**: **Available** 

| Specifications:             | Metric / U.S. Standard                                        |
|-----------------------------|---------------------------------------------------------------|
| Overall Width:              | 301.625 mm / 11.875 inches                                    |
| Overall Length:             | 636.5875 mm / 25.0625 inches                                  |
| Overall Height (thickness): | 384.175 mm / 15.125 inches                                    |
| Cover Half Thickness:       | 146.050 mm / 5.75 inches                                      |
| Ejector Half Thickness:     | 238.125 mm / 9.375 inches                                     |
| Insert Size - Cover Side:   | 250.825 x 301.625 x 85.725 mm / 9.875 x 11.875 x 3.375 inches |
| Insert Size - Ejector Side  | 250.825 x 301.625 x 85.725 mm / 9.875 x 11.875 x 3.375 inches |
| Approximate Weight:         | 293.2 kg / 645 pounds                                         |

## **Product Photos:**

Click on any image for a larger view

**Description:** Used, DME Model DC-1012-Z 1012 Inch Standard Duty, Double Unit, Hot Chamber Zinc master unit die holder For Sale, Features include: Quick Die Change, Standard Duty Design, Double Holder - holds two inserts, Hot Chamber Configuration, Ships from stock from our Waukegan warehouse, , Controls, Second Hand, DCM-4721