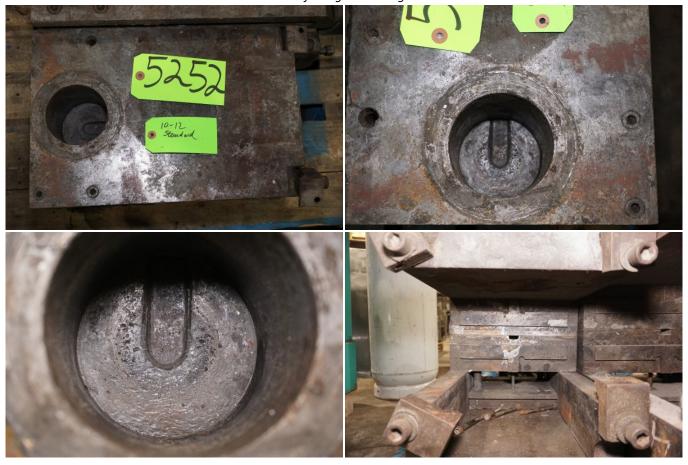

Die Cast Machinery, LLC Inventory number ??: 5252

We offer for sale, subject to availability, prior sale and the terms listed below:

Used DME Model: DCS-1012-A 1012 Inch Standard Duty, Single Unit, Cold Chamber Aluminum master unit die holder

Model: DCS-1012-A

Same Day Shipping Available from our Die Cast Machinery, LLC Waukegan, Illinois Warehouse

Status: Available

| Specifications:             | Metric / U.S. Standard                                        |
|-----------------------------|---------------------------------------------------------------|
| Overall Width:              | 301.625 mm / 11.875 inches                                    |
| Overall Length:             | 454.025 mm / 17.875 inches                                    |
| Overall Height (thickness): | 384.175 mm / 15.125 inches                                    |
| Cover Half Thickness:       | 146.050 mm / 5.75 inches                                      |
| Ejector Half Thickness:     | 238.125 mm / 9.375 inches                                     |
| Insert Size - Cover Side:   | 250.825 x 301.625 x 85.725 mm / 9.875 x 11.875 x 3.375 inches |
| Insert Size - Ejector Side: | 250.825 x 301.625 x 85.725 mm / 9.875 x 11.875 x 3.375 inches |
| Shot Bore:                  | 101.6 mm / 4 inches                                           |
| Approximate Weight:         | 243.2 kg / 535 pounds                                         |

## Features & Accessories:

Quick Die Change System For Die Casting - Modular Unit Design - MUD

DME Standard Duty Design

Single Unit Holder - Holds one set of inserts

Cold Chamber Configuration for Cold Chamber Aluminum or Cold Chamber Magnesium Die Casting

## **Product Photos:**

Click on any image for a larger view

**Description:** Used, DME Model DCS-1012-A 1012 Inch Standard Duty, Single Unit, Cold Chamber Aluminum master unit die holder For Sale, Features include: Quick Die Change System For Die Casting - Modular Unit Design - MUD, DME Standard Duty Design, Single Unit Holder - Holds one set of inserts, Cold Chamber Configuration for Cold Chamber Aluminum or Cold Chamber Magnesium Die Casting, , , Controls, Second Hand, DCM-5252