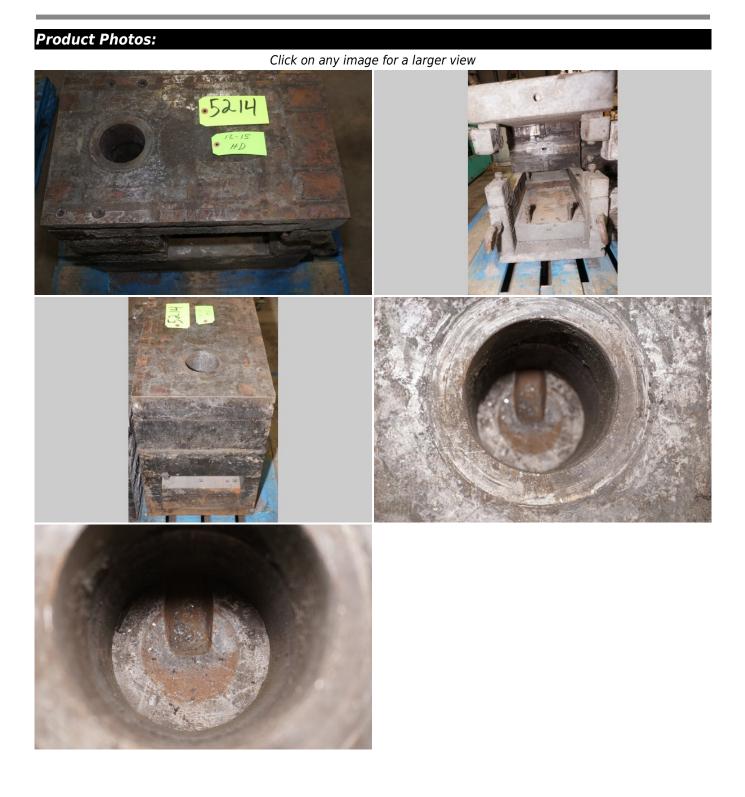

Die Cast Machinery, LLC Inventory number ??: 5214

We offer for sale, subject to availability, prior sale and the terms listed below:

Used DME Model: DCS-1215-A-HD 1215 Inch Heavy Duty, Single Unit, Cold Chamber Aluminum master unit die holder

## Status: Available

| Specifications:             | Metric / U.S. Standard                                          |
|-----------------------------|-----------------------------------------------------------------|
| Overall Width:              | 377.825 mm / 14.875 inches                                      |
| Overall Length:             | 635 mm / 25.000 inches                                          |
| Overall Height (thickness): | 565.15 mm / 22.250 inches                                       |
| Cover Half Thickness:       | 209.55 mm / 8.250 inches                                        |
| Ejector Half Thickness:     | 355.6 mm / 14.000 inches                                        |
| Insert Size:                | 301.625 x 377.825 x 123.825 mm / 11.875 x 14.875 x 4.875 inches |
| Shot Bore Diameter:         | 107.95 mm / 4.25 Inch                                           |
| Approximate Weight:         | 656 kg / 1,442 pounds                                           |

## Features & Accessories:

Quick Die Change System For Die Casting - Modular Unit Design - MUD DME Heavy Duty Design Single Unit Holder - Holds one Set of inserts Cold Chamber Configuration for Cold Chamber Aluminum or Cold Chamber Magnesium Die Casting Ships from Stock from our Warehouse

## Die Cast Machinery, LLC

**Description:** Used, DME Model DCS-1215-A-HD 1215 Inch Heavy Duty, Single Unit, Cold Chamber Aluminum master unit die holder For Sale, Features include: Quick Die Change System For Die Casting - Modular Unit Design - MUD, DME Heavy Duty Design, Single Unit Holder - Holds one Set of inserts, Cold Chamber Configuration for Cold Chamber Aluminum or Cold Chamber Magnesium Die Casting, Ships from Stock from our Warehouse, , Controls, Second Hand, DCM-5214