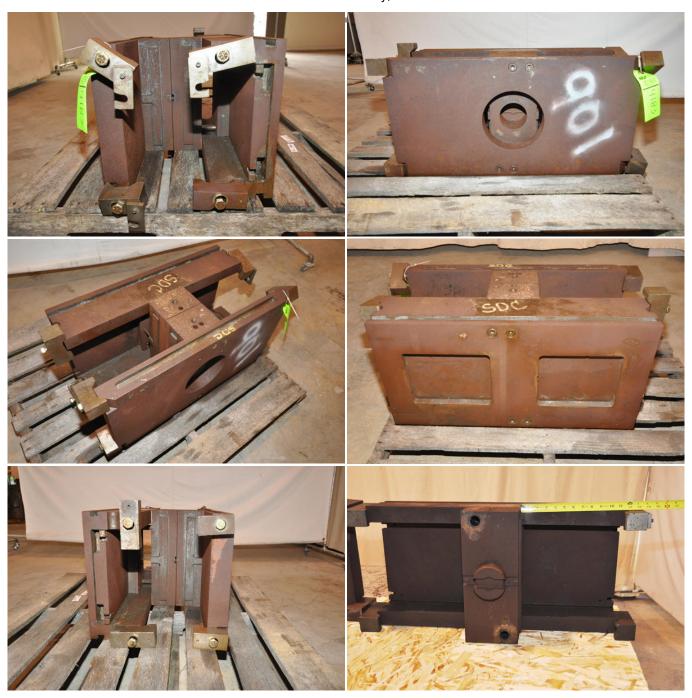

Die Cast Machinery, LLC Inventory number: 4183

We offer for sale, subject to prior sale and the terms listed below:

Used DME 1215 Inch Standard Duty, Double Unit, Cold Chamber Aluminum master unit die holder

Model: DC-1215-A **Status: Available** 

| Specifications:             | Metric / U.S. Standard                                         |
|-----------------------------|----------------------------------------------------------------|
| Overall Width:              | 377.825 mm / 14.875 inches                                     |
| Overall Length:             | 755.65 mm / 29.750 inches                                      |
| Overall Height (thickness): | 412.75 mm / 16.250 inches                                      |
| Cover Half Thickness:       | 158.75 mm / 6.25 inches                                        |
| Ejector Half Thickness:     | 254 mm / 10 inches                                             |
| Insert Size:                | 301.625 x 377.825 x 98.425 mm / 11.875 x 14.875 x 3.875 inches |
| Approximate Weight:         | 425 kg / 935 pounds                                            |

## Features & Accessories:

Quick Die Change Standard Duty Design Cold Chamber Configuration

Ships from stock from our Waukegan warehouse

## **Product Photos:**

Click on any image for a larger view

**Description:** Used, DME Model DC-1215-A 1215 Inch Standard Duty, Double Unit, Cold Chamber Aluminum master unit die holder For Sale, Features include: Quick Die Change, Standard Duty Design, Cold Chamber Configuration, Ships from stock from our Waukegan warehouse, , , Controls, Second Hand, DCM-4183