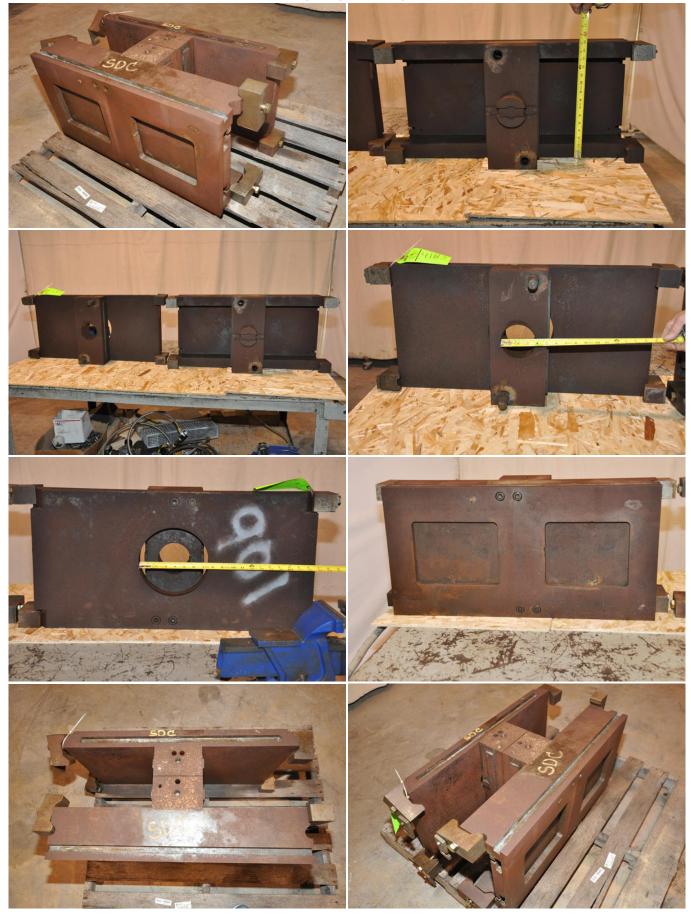

Die Cast Machinery, LLC Inventory number: 4183

We offer for sale, subject to prior sale and the terms listed below:

Used DME 1215 Inch Standard Duty, Double Unit, Cold Chamber Aluminum master unit die holder

Model: DC-1215-A **Status: Available** 

| Specifications:             | Metric / U.S. Standard                                         |
|-----------------------------|----------------------------------------------------------------|
| Overall Width:              | 377.825 mm / 14.875 inches                                     |
| Overall Length:             | 755.65 mm / 29.750 inches                                      |
| Overall Height (thickness): | 412.75 mm / 16.250 inches                                      |
| Cover Half Thickness:       | 158.75 mm / 6.25 inches                                        |
| Ejector Half Thickness:     | 254 mm / 10 inches                                             |
| Insert Size:                | 301.625 x 377.825 x 98.425 mm / 11.875 x 14.875 x 3.875 inches |
| Approximate Weight:         | 425 kg / 935 pounds                                            |

## Features & Accessories:

Quick Die Change Standard Duty Design Cold Chamber Configuration

Ships from stock from our Waukegan warehouse

## **Product Photos:**

Click on any image for a larger view

**Description:** Used, DME Model DC-1215-A 1215 Inch Standard Duty, Double Unit, Cold Chamber Aluminum master unit die holder For Sale, Features include: Quick Die Change, Standard Duty Design, Cold Chamber Configuration, Ships from stock from our Waukegan warehouse, , , Controls, Second Hand, DCM-4183