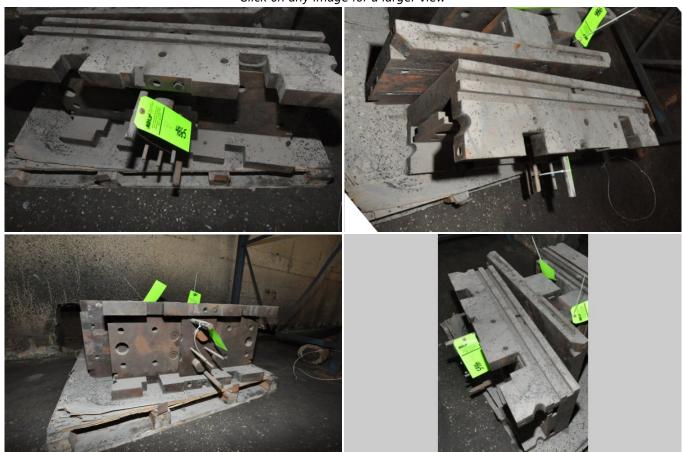

Die Cast Machinery, LLC Inventory number: 4865

We offer for sale, subject to prior sale and the terms listed below:

Used DME 1215 Inch Standard Duty, Double Unit, Cold Chamber Aluminum master unit die holder

Model: DC-1215-A

Status: Sold

| Specifications:             | Metric / U.S. Standard                                         |
|-----------------------------|----------------------------------------------------------------|
| Overall Width:              | 377.825 mm / 14.875 inches                                     |
| Overall Length:             | 755.65 mm / 29.750 inches                                      |
| Overall Height (thickness): | 412.75 mm / 16.250 inches                                      |
| Cover Half Thickness:       | 158.75 mm / 6.25 inches                                        |
| Ejector Half Thickness:     | 254 mm / 10 inches                                             |
| Insert Size - Cover Side:   | 301.625 x 377.825 x 98.425 mm / 11.875 x 14.875 x 3.875 inches |
| Insert Size - Ejector Side: | 301.625 x 377.825 x 98.425 mm / 11.875 x 14.875 x 3.875 inches |
| Approximate Weight:         | 425 kg / 935 pounds                                            |

## **Product Photos:**

Click on any image for a larger view

**Description:** Used, DME Model DC-1215-A 1215 Inch Standard Duty, Double Unit, Cold Chamber Aluminum master unit die holder For Sale, Features include: Quick Die Change, Standard Duty Design, Cold Chamber Configuration, , , , Controls, Second Hand, DCM-4865