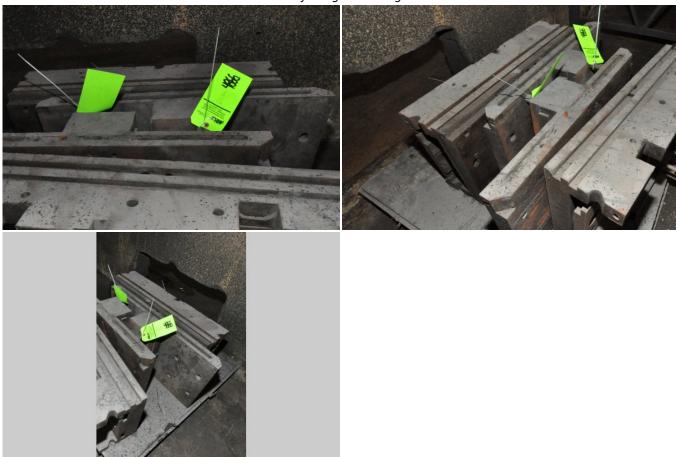

## **Product Photos:**

Click on any image for a larger view

**Description:** Used, DME Model DC-1215-A 1215 Inch Standard Duty, Double Unit, Cold Chamber Aluminum master unit die holder For Sale, Features include: Quick Die Change, Standard Duty Design, Cold Chamber Configuration, , , , Controls, Second Hand, DCM-4866