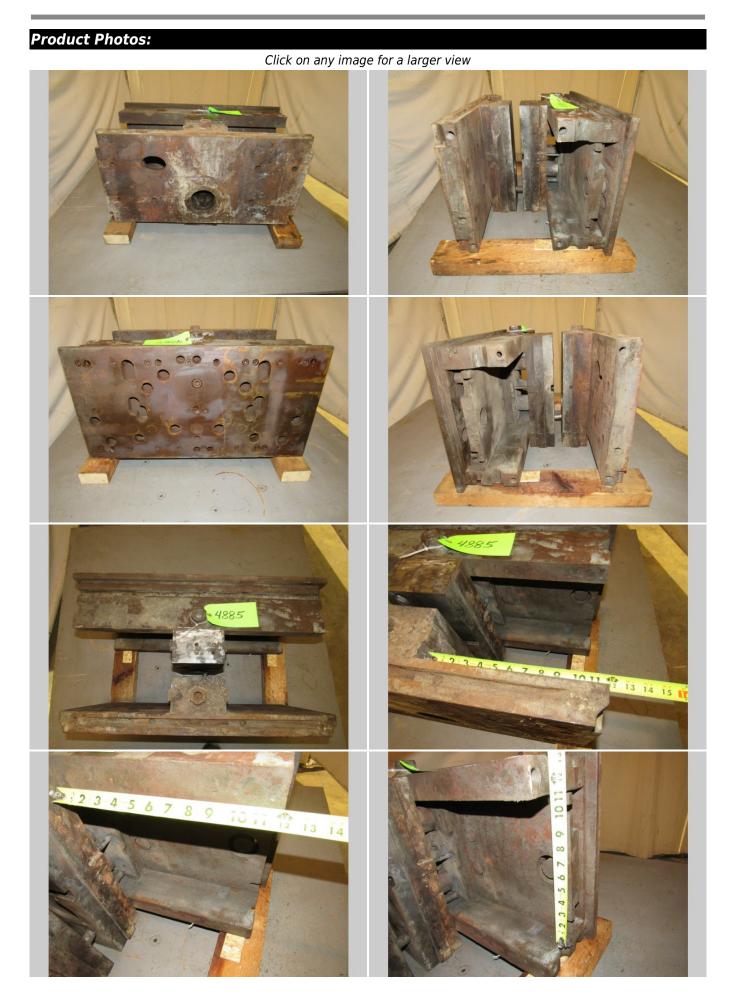

Die Cast Machinery, LLC Inventory number: 4885 We offer for sale, subject to prior sale and the terms listed below: Used DME 1215 Inch Standard Duty, Double Unit, Cold Chamber Aluminum master unit die holder Model: DC-1215-A Status: Available

# Metric / U.S. Standard

| Overall Width:              | 377.825 mm / 14.875 inches                                     |
|-----------------------------|----------------------------------------------------------------|
| Overall Length:             | 755.65 mm / 29.750 inches                                      |
| Overall Height (thickness): | 412.75 mm / 16.250 inches                                      |
| Cover Half Thickness:       | 158.75 mm / 6.25 inches                                        |
| Ejector Half Thickness:     | 254 mm / 10 inches                                             |
| Insert Size - Cover Side:   | 301.625 x 377.825 x 98.425 mm / 11.875 x 14.875 x 3.875 inches |
| Insert Size - Ejector Side: | 301.625 x 377.825 x 98.425 mm / 11.875 x 14.875 x 3.875 inches |
| Approximate Weight:         | 425 kg / 935 pounds                                            |
|                             |                                                                |

## Die Cast Machinery, LLC

**Description:** Used, DME Model DC-1215-A 1215 Inch Standard Duty, Double Unit, Cold Chamber Aluminum master unit die holder For Sale, Features include: Quick Die Change, Standard Duty Design, Cold Chamber Configuration, , , , Controls, Second Hand, DCM-4885