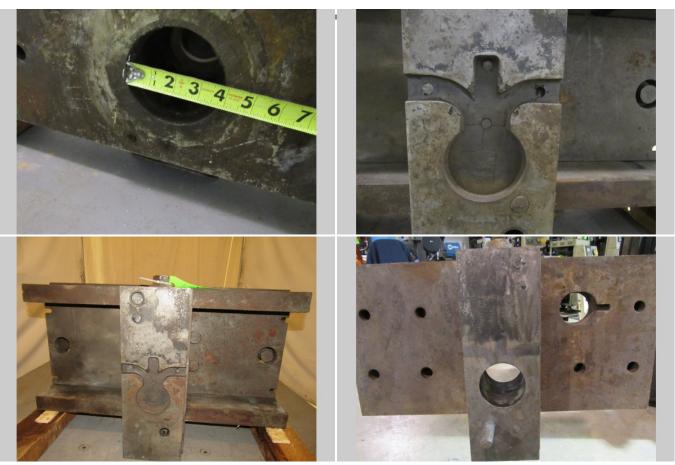

Die Cast Machinery, LLC Inventory number: 4885 We offer for sale, subject to prior sale and the terms listed below: Used DME 1215 Inch Standard Duty, Double Unit, Cold Chamber Aluminum master unit die holder Model: DC-1215-A Status: Available

# Metric / U.S. Standard

| Overall Width:              | 377.825 mm / 14.875 inches                                     |
|-----------------------------|----------------------------------------------------------------|
| Overall Length:             | 755.65 mm / 29.750 inches                                      |
| Overall Height (thickness): | 412.75 mm / 16.250 inches                                      |
| Cover Half Thickness:       | 158.75 mm / 6.25 inches                                        |
| Ejector Half Thickness:     | 254 mm / 10 inches                                             |
| Insert Size - Cover Side:   | 301.625 x 377.825 x 98.425 mm / 11.875 x 14.875 x 3.875 inches |
| Insert Size - Ejector Side: | 301.625 x 377.825 x 98.425 mm / 11.875 x 14.875 x 3.875 inches |
| Approximate Weight:         | 425 kg / 935 pounds                                            |
|                             |                                                                |

## Die Cast Machinery, LLC

**Description:** Used, DME Model DC-1215-A 1215 Inch Standard Duty, Double Unit, Cold Chamber Aluminum master unit die holder For Sale, Features include: Quick Die Change, Standard Duty Design, Cold Chamber Configuration, , , , Controls, Second Hand, DCM-4885