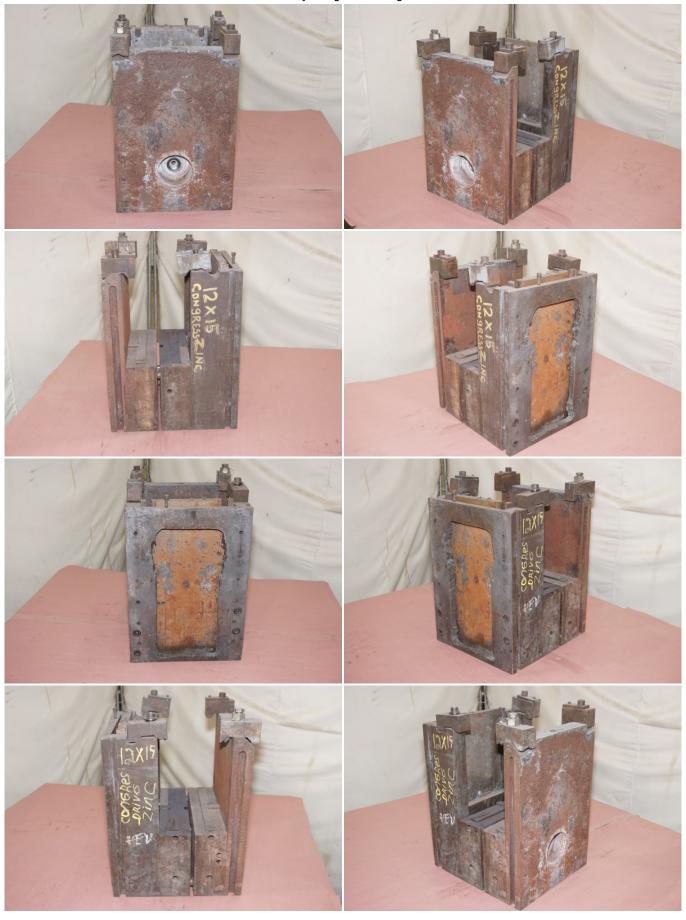

Die Cast Machinery, LLC Inventory number ??: 4714

We offer for sale, subject to availability, prior sale and the terms listed below:

Used DME Model: DCS-1215-Z 1215 Inch Standard Duty, Single Unit, Hot Chamber Zinc master unit die holder

Model: DCS-1215-Z **Status: Available** 

| Specifications:             | Metric / U.S. Standard                                         |
|-----------------------------|----------------------------------------------------------------|
| Overall Width:              | 377.825 mm / 14.875 inches                                     |
| Overall Length:             | 533.400 mm / 21.000 inches                                     |
| Overall Height (thickness): | 412.75 mm / 16.250 inches                                      |
| Cover Half Thickness:       | 158.75 mm / 6.250 inches                                       |
| Ejector Half Thickness:     | 254.000 mm / 10.000 inches                                     |
| Insert Size:                | 301.625 x 377.825 x 98.425 mm / 11.875 x 14.875 x 3.875 inches |
| Insert Size - Ejector Side: | 301.625 x 377.825 x 98.425 mm / 11.875 x 14.875 x 3.875 inches |
| Approximate Weight:         | 379.5 kg / 835 pounds                                          |

## Features & Accessories:

Quick Die Change - MUD Standard Duty Design Single Unit Holder - holds one insert

Hot Chamber Configuration

Ships from stock from our Waukegan warehouse

## **Product Photos:**

Click on any image for a larger view

**Description:** Used, DME Model DCS-1215-Z 1215 Inch Standard Duty, Single Unit, Hot Chamber Zinc master unit die holder For Sale, Features include: Quick Die Change - MUD, Standard Duty Design, Single Unit Holder - holds one insert, Hot Chamber Configuration, Ships from stock from our Waukegan warehouse, , Controls, Second Hand, DCM-4714