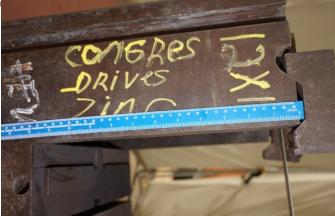

Die Cast Machinery, LLC Inventory number ??: 4714

We offer for sale, subject to availability, prior sale and the terms listed below:

Used DME Model: DCS-1215-Z 1215 Inch Standard Duty, Single Unit, Hot Chamber Zinc master unit die holder

Model: DCS-1215-Z **Status: Available** 

| Specifications:             | Metric / U.S. Standard                                         |
|-----------------------------|----------------------------------------------------------------|
| Overall Width:              | 377.825 mm / 14.875 inches                                     |
| Overall Length:             | 533.400 mm / 21.000 inches                                     |
| Overall Height (thickness): | 412.75 mm / 16.250 inches                                      |
| Cover Half Thickness:       | 158.75 mm / 6.250 inches                                       |
| Ejector Half Thickness:     | 254.000 mm / 10.000 inches                                     |
| Insert Size:                | 301.625 x 377.825 x 98.425 mm / 11.875 x 14.875 x 3.875 inches |
| Insert Size - Ejector Side: | 301.625 x 377.825 x 98.425 mm / 11.875 x 14.875 x 3.875 inches |
| Approximate Weight:         | 379.5 kg / 835 pounds                                          |

## Features & Accessories:

Quick Die Change - MUD Standard Duty Design Single Unit Holder - holds one insert

Hot Chamber Configuration

Ships from stock from our Waukegan warehouse

## **Product Photos:**

Click on any image for a larger view

**Description:** Used, DME Model DCS-1215-Z 1215 Inch Standard Duty, Single Unit, Hot Chamber Zinc master unit die holder For Sale, Features include: Quick Die Change - MUD, Standard Duty Design, Single Unit Holder - holds one insert, Hot Chamber Configuration, Ships from stock from our Waukegan warehouse, , Controls, Second Hand, DCM-4714