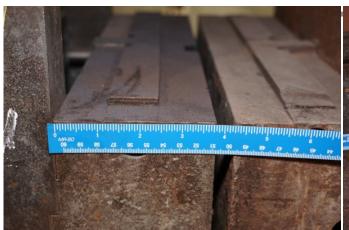

Die Cast Machinery, LLC Inventory number ??: 4714

We offer for sale, subject to availability, prior sale and the terms listed below:

Used DME Model: DCS-1215-Z 1215 Inch Standard Duty, Single Unit, Hot Chamber Zinc master unit die holder

Model: DCS-1215-Z **Status: Available** 

| Specifications:             | Metric / U.S. Standard                                         |
|-----------------------------|----------------------------------------------------------------|
| Overall Width:              | 377.825 mm / 14.875 inches                                     |
| Overall Length:             | 533.400 mm / 21.000 inches                                     |
| Overall Height (thickness): | 412.75 mm / 16.250 inches                                      |
| Cover Half Thickness:       | 158.75 mm / 6.250 inches                                       |
| Ejector Half Thickness:     | 254.000 mm / 10.000 inches                                     |
| Insert Size:                | 301.625 x 377.825 x 98.425 mm / 11.875 x 14.875 x 3.875 inches |
| Insert Size - Ejector Side: | 301.625 x 377.825 x 98.425 mm / 11.875 x 14.875 x 3.875 inches |
| Approximate Weight:         | 379.5 kg / 835 pounds                                          |

## Features & Accessories:

Quick Die Change - MUD Standard Duty Design Single Unit Holder - holds one insert

Hot Chamber Configuration

Ships from stock from our Waukegan warehouse

## **Product Photos:**

Click on any image for a larger view

**Description:** Used, DME Model DCS-1215-Z 1215 Inch Standard Duty, Single Unit, Hot Chamber Zinc master unit die holder For Sale, Features include: Quick Die Change - MUD, Standard Duty Design, Single Unit Holder - holds one insert, Hot Chamber Configuration, Ships from stock from our Waukegan warehouse, , Controls, Second Hand, DCM-4714