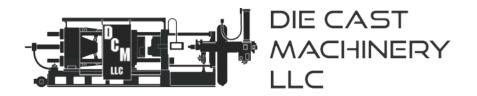

## Status: Available

| Specifications:             | Metric / U.S. Standard                                         |
|-----------------------------|----------------------------------------------------------------|
| Overall Width:              | 454.025 mm / 17.875 inches                                     |
| Overall Length:             | 958.850 mm / 37.750 inches                                     |
| Overall Height (thickness): | 460.375 mm / 18.125 inches                                     |
| Cover Half Thickness:       | 209.550 mm / 6.75inches                                        |
| Ejector Half Thickness:     | 171.45 mm / 11.375 inches                                      |
| Insert Size - Cover Side:   | 377.82 x 454.025 x 111.125 mm / 14.875 x 17.875 x 4.375 inches |
| Insert Size - Ejector Side: | 377.82 x 454.025 x 111.125 mm / 14.875 x 17.875 x 4.375 inches |
| Approximate Weight:         | 707 Kg / 1,554 pounds                                          |

## Features & Accessories:

Quick Die Change Standard Duty Design Double Holder - holds two inserts Cold Chamber Configuration Ships from stock from our Waukegan warehouse

## Die Cast Machinery, LLC

**Description:** Used, DME Model DC-1518-A 1518 Inch Standard Duty, Double Unit, Cold Chamber Aluminum master unit die holder For Sale, Features include: Quick Die Change, Standard Duty Design, Double Holder - holds two inserts, Cold Chamber Configuration, Ships from stock from our Waukegan warehouse, , Controls, Second Hand, DCM-4633