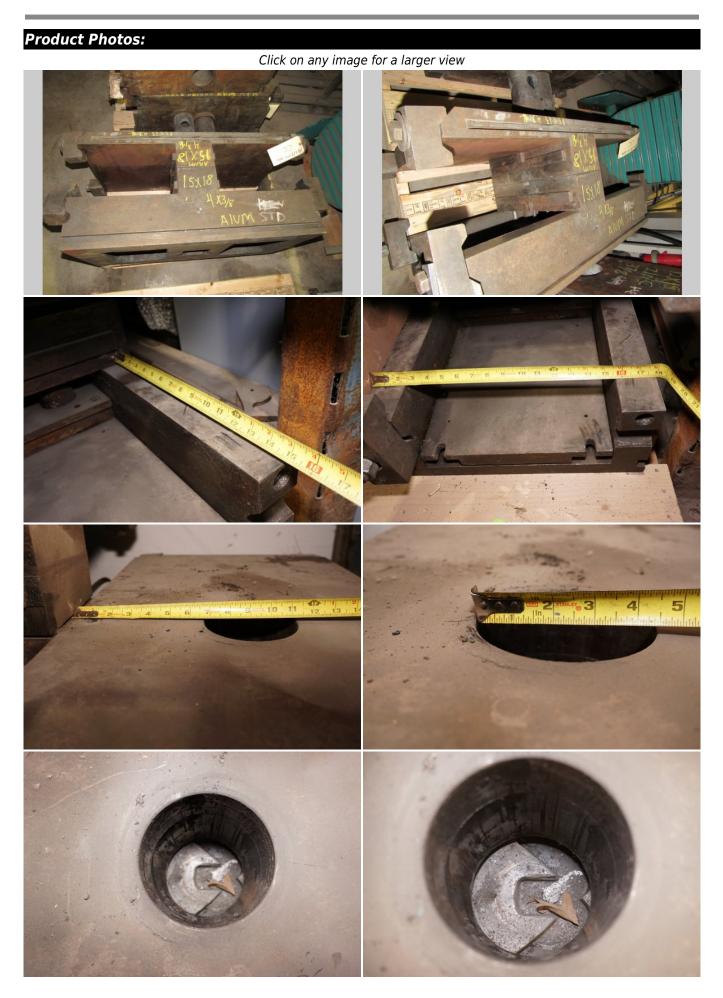

## Status: Available

| Specifications:             | Metric / U.S. Standard                                         |
|-----------------------------|----------------------------------------------------------------|
| Overall Width:              | 454.025 mm / 17.875 inches                                     |
| Overall Length:             | 958.850 mm / 37.750 inches                                     |
| Overall Height (thickness): | 460.375 mm / 18.125 inches                                     |
| Cover Half Thickness:       | 209.550 mm / 6.75inches                                        |
| Ejector Half Thickness:     | 171.45 mm / 11.375 inches                                      |
| Insert Size - Cover Side:   | 377.82 x 454.025 x 111.125 mm / 14.875 x 17.875 x 4.375 inches |
| Insert Size - Ejector Side: | 377.82 x 454.025 x 111.125 mm / 14.875 x 17.875 x 4.375 inches |
| Approximate Weight:         | 707 Kg / 1,554 pounds                                          |

## Features & Accessories:

Quick Die Change Standard Duty Design Double Holder - holds two inserts Cold Chamber Configuration Ships from stock from our Waukegan warehouse

## Die Cast Machinery, LLC

**Description:** Used, DME Model DC-1518-A 1518 Inch Standard Duty, Double Unit, Cold Chamber Aluminum master unit die holder For Sale, Features include: Quick Die Change, Standard Duty Design, Double Holder - holds two inserts, Cold Chamber Configuration, Ships from stock from our Waukegan warehouse, , Controls, Second Hand, DCM-4633