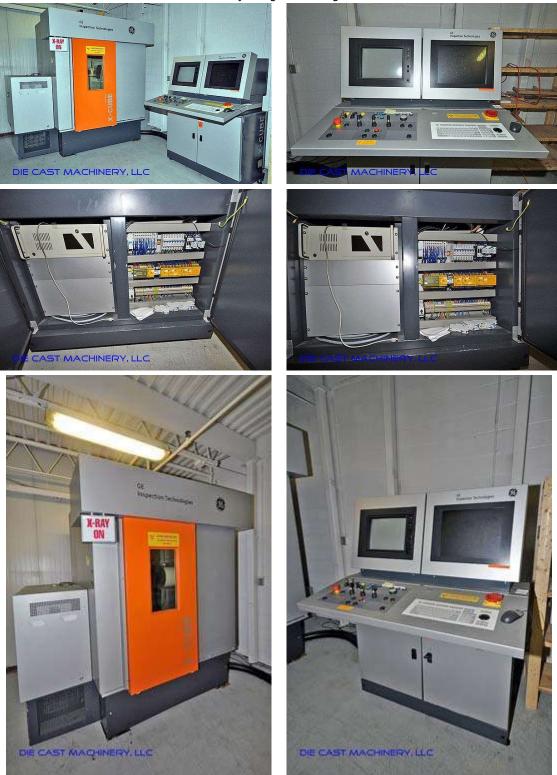

## **Product Photos:**

Click on any image for a larger view

**Description:** One used (second hand) GE Inspection Technologies Model X-Cube Compact, 160 kv real time X-Ray inspection system made in Germany by Seifert. New in 2003. DCM 2072