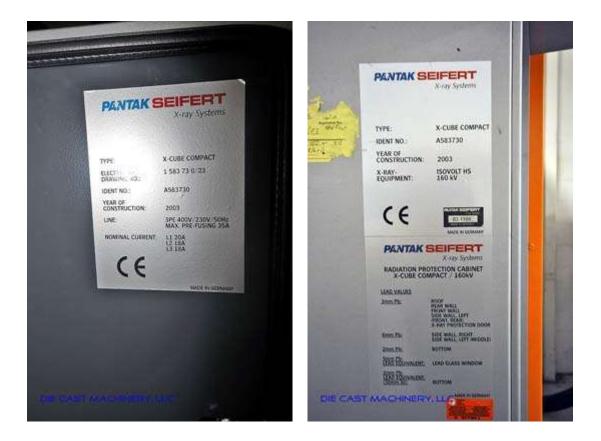

## **Product Photos:**

Click on any image for a larger view

**Description:** One used (second hand) GE Inspection Technologies Model X-Cube Compact, 160 kv real time X-Ray inspection system made in Germany by Seifert. New in 2003. DCM 2072