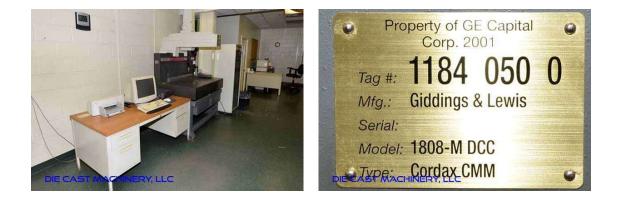

3246 West Monroe Street Waukegan, IL 60085-3029 USA 1-847-360-9170 Phone www.diecastmachinery.com

Die Cast Machinery, LLC Inventory number: 3444 We offer for sale, subject to prior sale and the terms listed below: Giddings & Lewis Model Cordax 1808-M DCC Coordinate Measuring Machine Status: Sold

## **Product Photos:**

Click on any image for a larger view