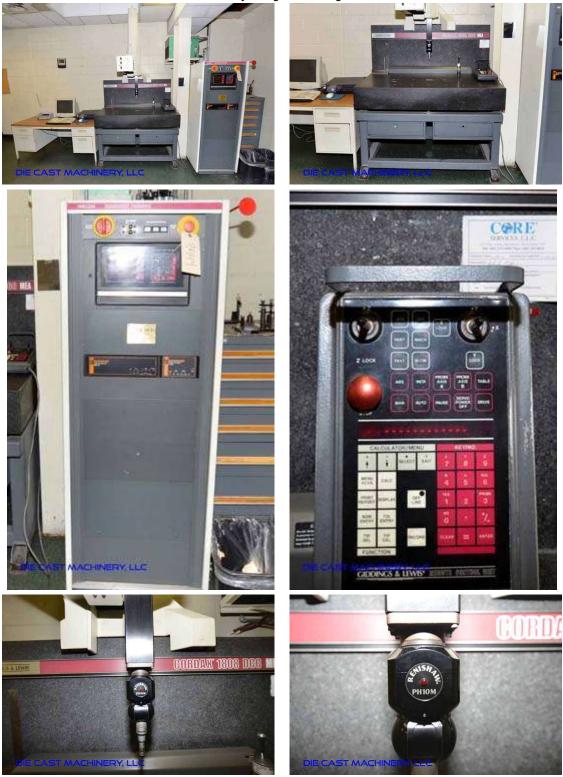

3246 West Monroe Street Waukegan, IL 60085-3029 USA 1-847-360-9170 Phone www.diecastmachinery.com

Die Cast Machinery, LLC Inventory number: 3444 We offer for sale, subject to prior sale and the terms listed below: Giddings & Lewis Model Cordax 1808-M DCC Coordinate Measuring Machine Status: Sold

## **Product Photos:**

Click on any image for a larger view