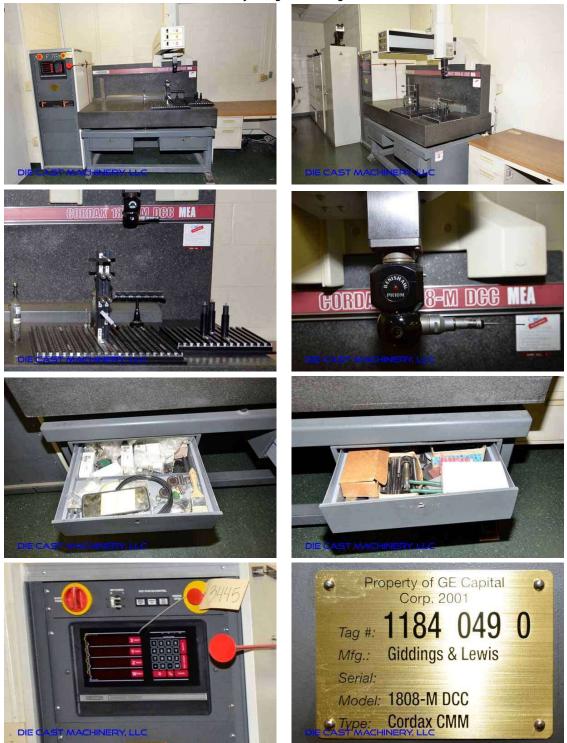

3246 West Monroe Street Waukegan, IL 60085-3029 USA 1-847-360-9170 Phone www.diecastmachinery.com

Die Cast Machinery, LLC Inventory number: 3445 We offer for sale, subject to prior sale and the terms listed below: Giddings & Lewis Model Cordax 1808-M DCC Coordinate Measuring Machine Status: Sold

## **Product Photos:**

Click on any image for a larger view