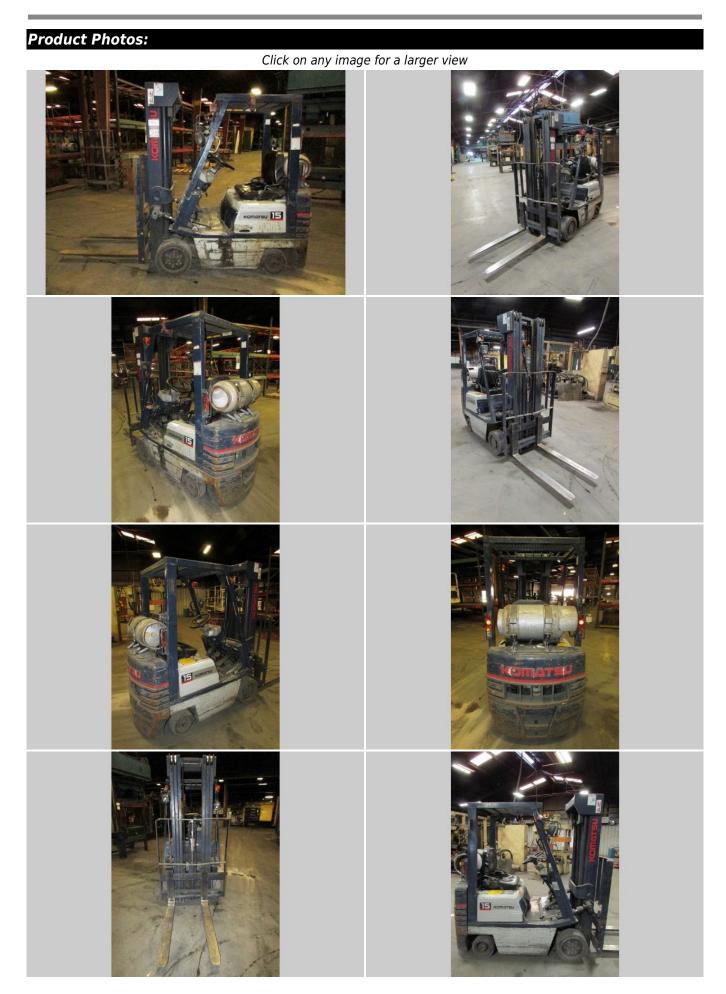

Die Cast Machinery, LLC Inventory number ??: 4733 We offer for sale, subject to availability, prior sale and the terms listed below: Used Komatsu Model: FG15ST15 2390 pounds Forklift Model: FG15ST15 Status: Available

## Die Cast Machinery, LLC

Die Cast Machinery, LLC

**Description:** Used, Komatsu Model FG15ST15 2390 pounds Forklift For Sale, Features include: , , , , , , Controls, Second Hand, DCM-4733

PURCHASER'S (Buyer's) RESPONSIBILITY AND INDEMNITY: Used machines, equipment or any part thereof, may not incorporate approved activating mechanisms, operator safety devices or safety guards as required by OSHA or otherwise. It shall be a Purchaser's (Buyer's) responsibility to ensure that any and all merchandise or equipment purchased from Die Cast Machinery, LLC or its affiliates is installed and operated in a proper and safe manner. Purchaser (Buyer) also acknowledges that it may have to install or change guards, safeties, warnings or other components to ensure that the merchandise or machines purchased will conform to all laws, codes, regulations, ordinances, statutes, insurance requirements and industry standards. Purchaser agrees to defend, indemnify and hold harmless Die Cast Machinery, LLC from and against all suits, claims, costs, damages and expenses, including, but not limited to, reasonable attorneys' fees, arising out of, or in connection with, the transportation, purchase, ownership, or use of the merchandise or equipment sold hereunder. Information has been obtained from sources deemed reliable, buyers should avail themselves of the opportunity to inspect the items before purchase.