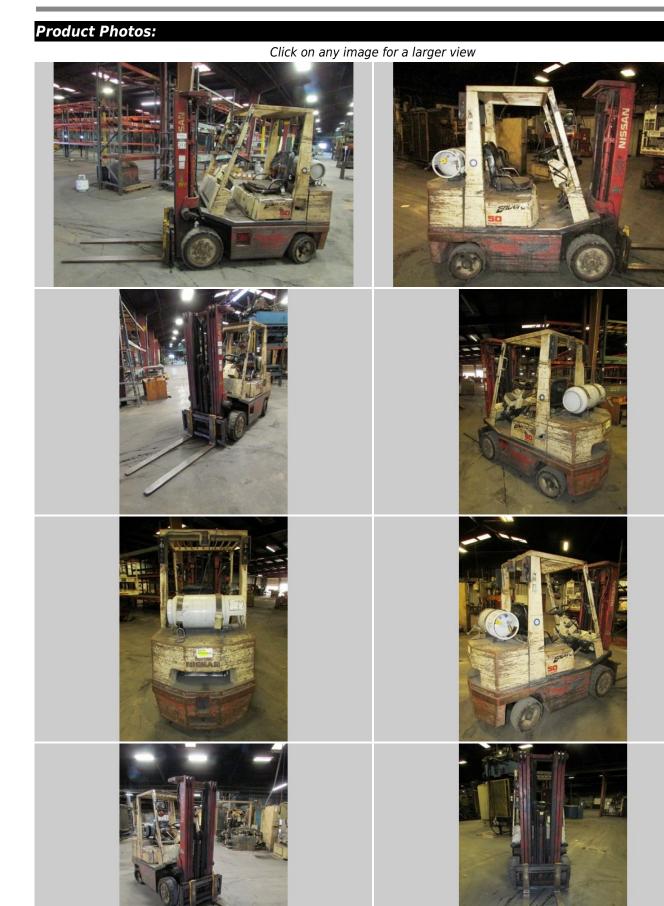

Die Cast Machinery, LLC Inventory number ??: 4732 We offer for sale, subject to availability, prior sale and the terms listed below: Used Nissan Model: KCPH02A25PV 4400 pounds Forklift Model: KCPH02A25PV Status: Available

## Specifications:Metric / U.S. StandardFork Size (length):1219 mm / 48 inchesHours:3552 Hrs. / 3552 Hrs.Truck Weight:3052 kg / 6,730 pounds

## Die Cast Machinery, LLC

Die Cast Machinery, LLC

**Description:** Used, Nissan Model KCPH02A25PV 4400 pounds Forklift For Sale, Features include: , , , , , , Controls, Second Hand, DCM-4732

PURCHASER'S (Buyer's) RESPONSIBILITY AND INDEMNITY: Used machines, equipment or any part thereof, may not incorporate approved activating mechanisms, operator safety devices or safety guards as required by OSHA or otherwise. It shall be a Purchaser's (Buyer's) responsibility to ensure that any and all merchandise or equipment purchased from Die Cast Machinery, LLC or its affiliates is installed and operated in a proper and safe manner. Purchaser (Buyer) also acknowledges that it may have to install or change guards, safeties, warnings or other components to ensure that the merchandise or machines purchased will conform to all laws, codes, regulations, ordinances, statutes, insurance requirements and industry standards. Purchaser agrees to defend, indemnify and hold harmless Die Cast Machinery, LLC from and against all suits, claims, costs, damages and expenses, including, but not limited to, reasonable attorneys' fees, arising out of, or in connection with, the transportation, purchase, ownership, or use of the merchandise or equipment sold hereunder. Information has been obtained from sources deemed reliable, buyers should avail themselves of the opportunity to inspect the items before purchase.