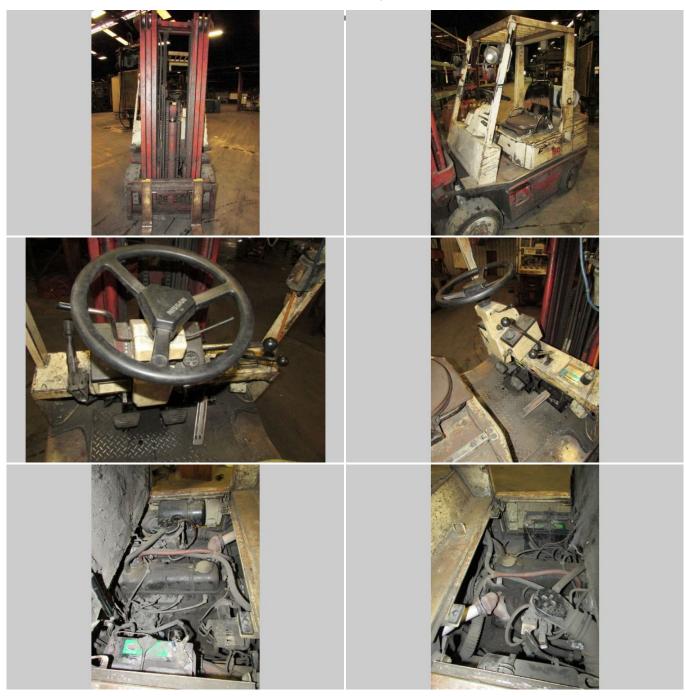

Die Cast Machinery, LLC Inventory number ??: 4732 We offer for sale, subject to availability, prior sale and the terms listed below: Used Nissan Model: KCPH02A25PV 4400 pounds Forklift Model: KCPH02A25PV Status: Available

## Specifications:Metric / U.S. StandardFork Size (length):1219 mm / 48 inchesHours:3552 Hrs. / 3552 Hrs.Truck Weight:3052 kg / 6,730 pounds

## Die Cast Machinery, LLC

Die Cast Machinery, LLC

**Description:** Used, Nissan Model KCPH02A25PV 4400 pounds Forklift For Sale, Features include: , , , , , , Controls, Second Hand, DCM-4732

PURCHASER'S (Buyer's) RESPONSIBILITY AND INDEMNITY: Used machines, equipment or any part thereof, may not incorporate approved activating mechanisms, operator safety devices or safety guards as required by OSHA or otherwise. It shall be a Purchaser's (Buyer's) responsibility to ensure that any and all merchandise or equipment purchased from Die Cast Machinery, LLC or its affiliates is installed and operated in a proper and safe manner. Purchaser (Buyer) also acknowledges that it may have to install or change guards, safeties, warnings or other components to ensure that the merchandise or machines purchased will conform to all laws, codes, regulations, ordinances, statutes, insurance requirements and industry standards. Purchaser agrees to defend, indemnify and hold harmless Die Cast Machinery, LLC from and against all suits, claims, costs, damages and expenses, including, but not limited to, reasonable attorneys' fees, arising out of, or in connection with, the transportation, purchase, ownership, or use of the merchandise or equipment sold hereunder. Information has been obtained from sources deemed reliable, buyers should avail themselves of the opportunity to inspect the items before purchase.