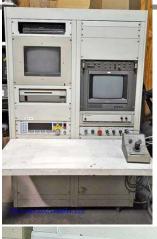

Die Cast Machinery, LLC Inventory number: 2009

We offer for sale, subject to prior sale and the terms listed below: For Sale: One - Used Philips 160kv Real Time Industrial X-Ray

Model: MCRS 2000-3 **Status: Available** 

| Specifications:                                                                  | Metric / U.S. Standard                          |
|----------------------------------------------------------------------------------|-------------------------------------------------|
| Inspection Envelope (top of Cabinet to center of Image Intensifier - x-ray beam) | 584.2 mm / 23 inches                            |
| Inspection Envelope (center of Image Intensifier to floor of Cabinet)            | 939.8 mm / 37 inches                            |
| Maximum weight of part to be inspected:                                          | 9 kg / 20 pounds                                |
| Manipulator Travel (up/down):                                                    | 508 mm / 20 inches                              |
| Manipulator Travel (left/right):                                                 | 406.4 mm / 16 inches                            |
| Manipulator Travel Image tube to x-ray tube (in/out):                            | 482.6 mm / 19 inches                            |
| Focal Spot (according to Intl. Standard EN12543) small:                          | 1.0 mm / 1.0 mm                                 |
| Focal Spot (according to Intl. Standard EN12543) large:                          | 2.0 mm / 2.0 mm                                 |
| X-Ray Tube:                                                                      | MXR 160/20 (DOM 08/05) / MXR 160/20 (DOM 08/05) |
| X-Ray Cabinet Dimension (L x W x H):                                             | 2159 x 990.6 x 1955.8 mm / 85 x 39 x 77 inches  |
| Operator's Console Dimension (L x W x H):                                        | 1092.2 x 1168.4 x 1524 mm / 43 x 46 x 60 inches |
| Part's Loading Door Dimension (L x H):                                           | 431.8 x 584.2 mm / 17 x 23 inches               |

## **Product Photos:**

Click on any image for a larger view