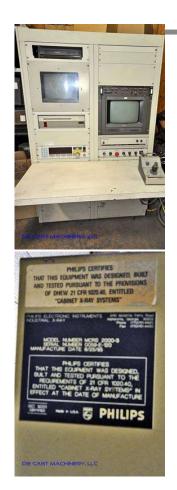

Die Cast Machinery, LLC Inventory number: 2009

We offer for sale, subject to prior sale and the terms listed below: For Sale: One - Used Philips 160kv Real Time Industrial X-Ray

Model: MCRS 2000-3 **Status: Available** 

| Specifications:                                                                  | Metric / U.S. Standard                          |
|----------------------------------------------------------------------------------|-------------------------------------------------|
| Inspection Envelope (top of Cabinet to center of Image Intensifier - x-ray beam) | 584.2 mm / 23 inches                            |
| Inspection Envelope (center of Image Intensifier to floor of Cabinet)            | 939.8 mm / 37 inches                            |
| Maximum weight of part to be inspected:                                          | 9 kg / 20 pounds                                |
| Manipulator Travel (up/down):                                                    | 508 mm / 20 inches                              |
| Manipulator Travel (left/right):                                                 | 406.4 mm / 16 inches                            |
| Manipulator Travel Image tube to x-ray tube (in/out):                            | 482.6 mm / 19 inches                            |
| Focal Spot (according to Intl. Standard EN12543) small:                          | 1.0 mm / 1.0 mm                                 |
| Focal Spot (according to Intl. Standard EN12543) large:                          | 2.0 mm / 2.0 mm                                 |
| X-Ray Tube:                                                                      | MXR 160/20 (DOM 08/05) / MXR 160/20 (DOM 08/05) |
| X-Ray Cabinet Dimension (L x W x H):                                             | 2159 x 990.6 x 1955.8 mm / 85 x 39 x 77 inches  |
| Operator's Console Dimension (L x W x H):                                        | 1092.2 x 1168.4 x 1524 mm / 43 x 46 x 60 inches |
| Part's Loading Door Dimension (L x H):                                           | 431.8 x 584.2 mm / 17 x 23 inches               |

## **Product Photos:**

Click on any image for a larger view