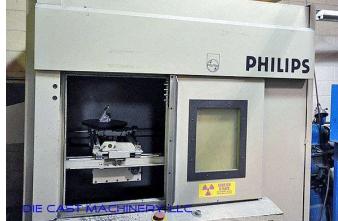

Die Cast Machinery, LLC Inventory number: 2009

We offer for sale, subject to prior sale and the terms listed below: For Sale: One - Used Philips 160kv Real Time Industrial X-Ray

Model: MCRS 2000-3 **Status: Available** 

| Specifications:                                                                  | Metric / U.S. Standard                          |
|----------------------------------------------------------------------------------|-------------------------------------------------|
| Inspection Envelope (top of Cabinet to center of Image Intensifier - x-ray beam) | 584.2 mm / 23 inches                            |
| Inspection Envelope (center of Image Intensifier to floor of Cabinet)            | 939.8 mm / 37 inches                            |
| Maximum weight of part to be inspected:                                          | 9 kg / 20 pounds                                |
| Manipulator Travel (up/down):                                                    | 508 mm / 20 inches                              |
| Manipulator Travel (left/right):                                                 | 406.4 mm / 16 inches                            |
| Manipulator Travel Image tube to x-ray tube (in/out):                            | 482.6 mm / 19 inches                            |
| Focal Spot (according to Intl. Standard EN12543) small:                          | 1.0 mm / 1.0 mm                                 |
| Focal Spot (according to Intl. Standard EN12543) large:                          | 2.0 mm / 2.0 mm                                 |
| X-Ray Tube:                                                                      | MXR 160/20 (DOM 08/05) / MXR 160/20 (DOM 08/05) |
| X-Ray Cabinet Dimension (L x W x H):                                             | 2159 x 990.6 x 1955.8 mm / 85 x 39 x 77 inches  |
| Operator's Console Dimension (L x W x H):                                        | 1092.2 x 1168.4 x 1524 mm / 43 x 46 x 60 inches |
| Part's Loading Door Dimension (L x H):                                           | 431.8 x 584.2 mm / 17 x 23 inches               |

## **Product Photos:**

Click on any image for a larger view