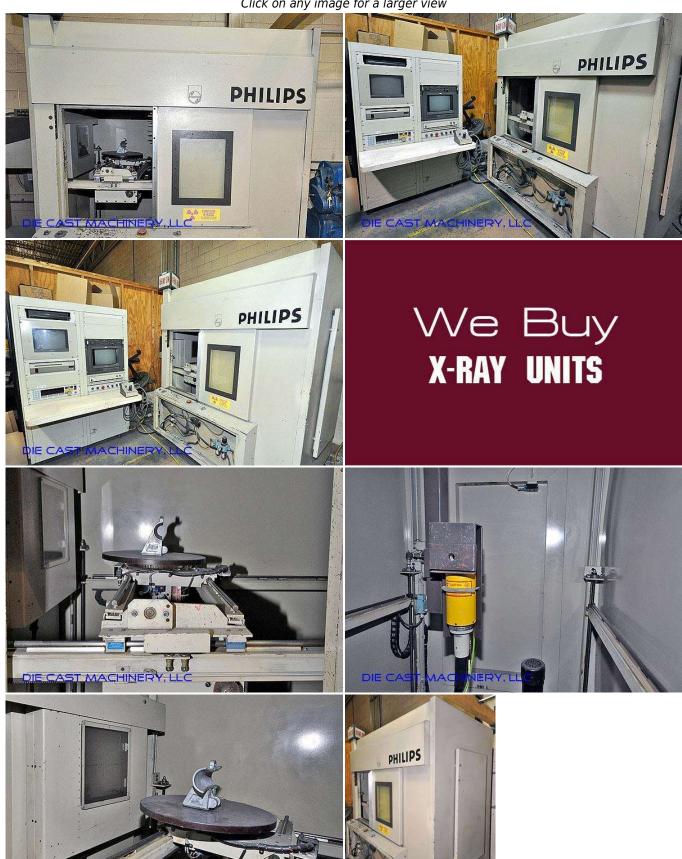

Die Cast Machinery, LLC Inventory number: 2009

We offer for sale, subject to prior sale and the terms listed below: For Sale: One - Used Philips 160kv Real Time Industrial X-Ray

Model: MCRS 2000-3 **Status: Available** 

| Specifications:                                                                  | Metric / U.S. Standard                          |
|----------------------------------------------------------------------------------|-------------------------------------------------|
| Inspection Envelope (top of Cabinet to center of Image Intensifier - x-ray beam) | 584.2 mm / 23 inches                            |
| Inspection Envelope (center of Image Intensifier to floor of Cabinet)            | 939.8 mm / 37 inches                            |
| Maximum weight of part to be inspected:                                          | 9 kg / 20 pounds                                |
| Manipulator Travel (up/down):                                                    | 508 mm / 20 inches                              |
| Manipulator Travel (left/right):                                                 | 406.4 mm / 16 inches                            |
| Manipulator Travel Image tube to x-ray tube (in/out):                            | 482.6 mm / 19 inches                            |
| Focal Spot (according to Intl. Standard EN12543) small:                          | 1.0 mm / 1.0 mm                                 |
| Focal Spot (according to Intl. Standard EN12543) large:                          | 2.0 mm / 2.0 mm                                 |
| X-Ray Tube:                                                                      | MXR 160/20 (DOM 08/05) / MXR 160/20 (DOM 08/05) |
| X-Ray Cabinet Dimension (L x W x H):                                             | 2159 x 990.6 x 1955.8 mm / 85 x 39 x 77 inches  |
| Operator's Console Dimension (L x W x H):                                        | 1092.2 x 1168.4 x 1524 mm / 43 x 46 x 60 inches |
| Part's Loading Door Dimension (L x H):                                           | 431.8 x 584.2 mm / 17 x 23 inches               |

## **Product Photos:**

Click on any image for a larger view