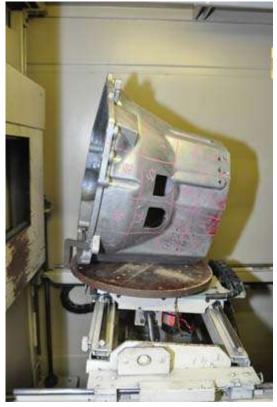

## **Product Photos:**

Click on any image for a larger view

**Description:** Used, Philips Model MCRS-2000 Real Time Industrial X-ray For Sale, Features include: Converted Manipulator operations to 2 joysticks and 1 switch for tilt., Computer Image Processor, CPU, 20 inches LCD Monitor, Key Board, Mouse and Interconnecting Cables., Software features includes Frame averaging, storing images on CD or hard drive, measuring of porosity, zoom features, and various other processing functions in order to make porosity or voids more pronounced., , , , Controls, Second Hand, DCM-3729