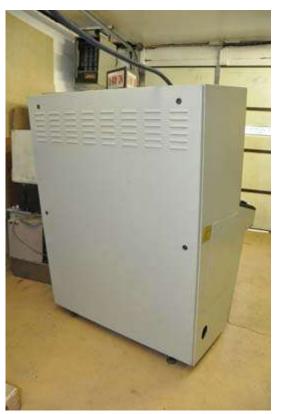

## **Product Photos:**

Click on any image for a larger view

**Description:** Used, Philips Model MCRS-2000 Real Time Industrial X-ray For Sale, Features include: Converted Manipulator operations to 2 joysticks and 1 switch for tilt., Computer Image Processor, CPU, 20 inches LCD Monitor, Key Board, Mouse and Interconnecting Cables., Software features includes Frame averaging, storing images on CD or hard drive, measuring of porosity, zoom features, and various other processing functions in order to make porosity or voids more pronounced., , , , Controls, Second Hand, DCM-3729