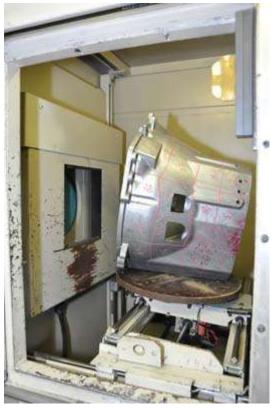

## **Product Photos:**

Click on any image for a larger view

**Description:** Used, Philips Model MCRS-2000 Real Time Industrial X-ray For Sale, Features include: Converted Manipulator operations to 2 joysticks and 1 switch for tilt., Computer Image Processor, CPU, 20 inches LCD Monitor, Key Board, Mouse and Interconnecting Cables., Software features includes Frame averaging, storing images on CD or hard drive, measuring of porosity, zoom features, and various other processing functions in order to make porosity or voids more pronounced., , , , Controls, Second Hand, DCM-3729