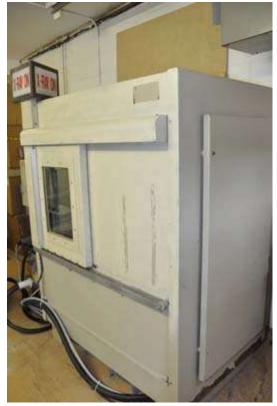

<u>Used Philips Real Time Industrial X-ray</u>

Model: MCRS-2000 Status: Sold

| Specifications: Metric / U.S. Standa |
|--------------------------------------|
|--------------------------------------|

Inspection Envelope (top of Cabinet to center of

## **Product Photos:**

Click on any image for a larger view

**Description:** Used, Philips Model MCRS-2000 Real Time Industrial X-ray For Sale, Features include: Converted Manipulator operations to 2 joysticks and 1 switch for tilt., Computer Image Processor, CPU, 20 inches LCD Monitor, Key Board, Mouse and Interconnecting Cables., Software features includes Frame averaging, storing images on CD or hard drive, measuring of porosity, zoom features, and various other processing functions in order to make porosity or voids more pronounced., , , , Controls, Second Hand, DCM-3729