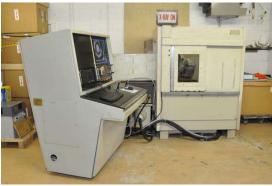

## Features & Accessories:

Converted Manipulator operations to 2 joysticks and 1 switch for tilt.

Computer Image Processor, CPU, 20 inches LCD Monitor, Key Board, Mouse and Interconnecting Cables.

Software features includes Frame averaging, storing images on CD or hard drive, measuring of porosity, zoom features, and various other processing functions in order to make porosity or voids more pronounced.

## **Product Photos:**

Click on any image for a larger view

**Description:** Used, Philips Model MCRS-2000 Real Time Industrial X-ray For Sale, Features include: Converted Manipulator operations to 2 joysticks and 1 switch for tilt., Computer Image Processor, CPU, 20 inches LCD Monitor, Key Board, Mouse and Interconnecting Cables., Software features includes Frame averaging, storing images on CD or hard drive, measuring of porosity, zoom features, and various other processing functions in order to make porosity or voids more pronounced., , , , Controls, Second Hand, DCM-3729