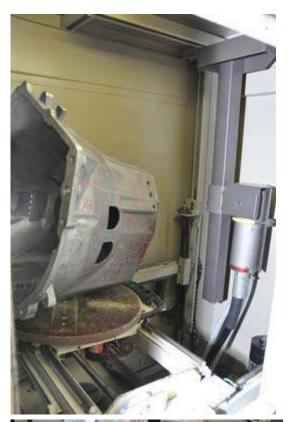

## **Product Photos:**

Click on any image for a larger view

**Description:** Used, Philips Model MCRS-2000 Real Time Industrial X-ray For Sale, Features include: Converted Manipulator operations to 2 joysticks and 1 switch for tilt., Computer Image Processor, CPU, 20 inches LCD Monitor, Key Board, Mouse and Interconnecting Cables., Software features includes Frame averaging, storing images on CD or hard drive, measuring of porosity, zoom features, and various other processing functions in order to make porosity or voids more pronounced., , , , Controls, Second Hand, DCM-3729