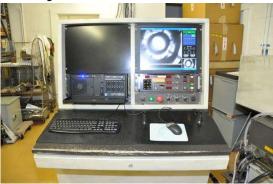

## Features & Accessories:

Converted Manipulator operations to 2 joysticks and 1 switch for tilt.

Computer Image Processor, CPU, 20 inches LCD Monitor, Key Board, Mouse and Interconnecting Cables.

Software features includes Frame averaging, storing images on CD or hard drive, measuring of porosity, zoom features, and various other processing functions in order to make porosity or voids more pronounced.

## **Product Photos:**

Click on any image for a larger view

**Description:** Used, Philips Model MCRS-2000 Real Time Industrial X-ray For Sale, Features include: Converted Manipulator operations to 2 joysticks and 1 switch for tilt., Computer Image Processor, CPU, 20 inches LCD Monitor, Key Board, Mouse and Interconnecting Cables., Software features includes Frame averaging, storing images on CD or hard drive, measuring of porosity, zoom features, and various other processing functions in order to make porosity or voids more pronounced., , , , Controls, Second Hand, DCM-3729