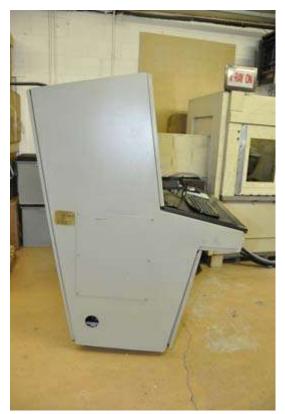

## Features & Accessories:

Converted Manipulator operations to 2 joysticks and 1 switch for tilt.

Computer Image Processor, CPU, 20 inches LCD Monitor, Key Board, Mouse and Interconnecting Cables.

Software features includes Frame averaging, storing images on CD or hard drive, measuring of porosity, zoom features, and various other processing functions in order to make porosity or voids more pronounced.

## **Product Photos:**

Click on any image for a larger view

**Description:** Used, Philips Model MCRS-2000 Real Time Industrial X-ray For Sale, Features include: Converted Manipulator operations to 2 joysticks and 1 switch for tilt., Computer Image Processor, CPU, 20 inches LCD Monitor, Key Board, Mouse and Interconnecting Cables., Software features includes Frame averaging, storing images on CD or hard drive, measuring of porosity, zoom features, and various other processing functions in order to make porosity or voids more pronounced., , , , Controls, Second Hand, DCM-3729