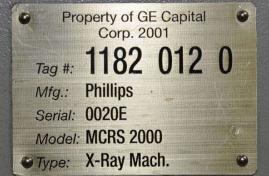

<u>Used Philips Real Time Industrial X-ray</u>

Model: MCRS-2000 Status: Sold

| Specifications: Metric / U.S. Standa |
|--------------------------------------|
|--------------------------------------|

Inspection Envelope (top of Cabinet to center of

## **Product Photos:**

Click on any image for a larger view

**Description:** Used, Philips Model MCRS-2000 Real Time Industrial X-ray For Sale, Features include: Converted Manipulator operations to 2 joysticks and 1 switch for tilt., Computer Image Processor, CPU, 20 inches LCD Monitor, Key Board, Mouse and Interconnecting Cables., Software features includes Frame averaging, storing images on CD or hard drive, measuring of porosity, zoom features, and various other processing functions in order to make porosity or voids more pronounced., , , , Controls, Second Hand, DCM-3729