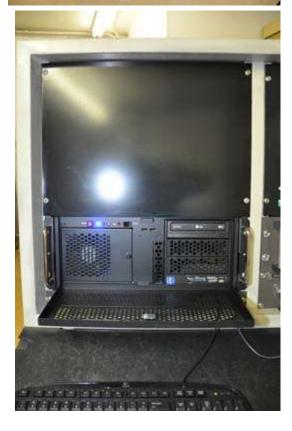

## Features & Accessories:

Converted Manipulator operations to 2 joysticks and 1 switch for tilt.

Computer Image Processor, CPU, 20 inches LCD Monitor, Key Board, Mouse and Interconnecting Cables.

Software features includes Frame averaging, storing images on CD or hard drive, measuring of porosity, zoom features, and various other processing functions in order to make porosity or voids more pronounced.

## **Product Photos:**

Click on any image for a larger view

**Description:** Used, Philips Model MCRS-2000 Real Time Industrial X-ray For Sale, Features include: Converted Manipulator operations to 2 joysticks and 1 switch for tilt., Computer Image Processor, CPU, 20 inches LCD Monitor, Key Board, Mouse and Interconnecting Cables., Software features includes Frame averaging, storing images on CD or hard drive, measuring of porosity, zoom features, and various other processing functions in order to make porosity or voids more pronounced., , , , Controls, Second Hand, DCM-3729