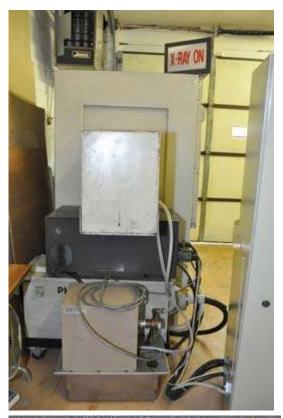

## Features & Accessories:

Converted Manipulator operations to 2 joysticks and 1 switch for tilt.

Computer Image Processor, CPU, 20 inches LCD Monitor, Key Board, Mouse and Interconnecting Cables.

Software features includes Frame averaging, storing images on CD or hard drive, measuring of porosity, zoom features, and various other processing functions in order to make porosity or voids more pronounced.

## **Product Photos:**

Click on any image for a larger view

**Description:** Used, Philips Model MCRS-2000 Real Time Industrial X-ray For Sale, Features include: Converted Manipulator operations to 2 joysticks and 1 switch for tilt., Computer Image Processor, CPU, 20 inches LCD Monitor, Key Board, Mouse and Interconnecting Cables., Software features includes Frame averaging, storing images on CD or hard drive, measuring of porosity, zoom features, and various other processing functions in order to make porosity or voids more pronounced., , , , Controls, Second Hand, DCM-3729