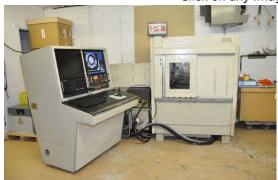

<u>Used Philips Real Time Industrial X-ray</u>

Model: MCRS-2000 Status: Sold

| Specifications: Metric / U.S. Standa |
|--------------------------------------|
|--------------------------------------|

Inspection Envelope (top of Cabinet to center of

## Features & Accessories:

Converted Manipulator operations to 2 joysticks and 1 switch for tilt.

Computer Image Processor, CPU, 20 inches LCD Monitor, Key Board, Mouse and Interconnecting Cables.

Software features includes Frame averaging, storing images on CD or hard drive, measuring of porosity, zoom features, and various other processing functions in order to make porosity or voids more pronounced.

## **Product Photos:**

Click on any image for a larger view

**Description:** Used, Philips Model MCRS-2000 Real Time Industrial X-ray For Sale, Features include: Converted Manipulator operations to 2 joysticks and 1 switch for tilt., Computer Image Processor, CPU, 20 inches LCD Monitor, Key Board, Mouse and Interconnecting Cables., Software features includes Frame averaging, storing images on CD or hard drive, measuring of porosity, zoom features, and various other processing functions in order to make porosity or voids more pronounced., , , , Controls, Second Hand, DCM-3729