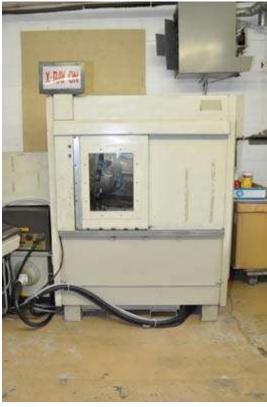

<u>Used Philips Real Time Industrial X-ray</u>

Model: MCRS-2000 Status: Sold

| Specifications: Metric / U.S. Standa |
|--------------------------------------|
|--------------------------------------|

Inspection Envelope (top of Cabinet to center of

Part's Loading Door Dimension (L x H):

584.2 mm / 23 inches

939.8 mm / 37 inches

9 kg / 20 pounds 508 mm / 20 inches

406.4 mm / 16 inches 482.6 mm / 19 inches

1.0 mm / 1.0 mm

MXR 160/20 (DOM 08/05) / MXR 160/20 (DOM 08/05) 2159 x 990.6 x 1955.8 mm / 85 x 39 x 77 inches 1092.2 x 1168.4 x 1524 mm / 43 x 46 x 60 inches

## **Product Photos:**

Click on any image for a larger view

**Description:** Used, Philips Model MCRS-2000 Real Time Industrial X-ray For Sale, Features include: Converted Manipulator operations to 2 joysticks and 1 switch for tilt., Computer Image Processor, CPU, 20 inches LCD Monitor, Key Board, Mouse and Interconnecting Cables., Software features includes Frame averaging, storing images on CD or hard drive, measuring of porosity, zoom features, and various other processing functions in order to make porosity or voids more pronounced., , , , Controls, Second Hand, DCM-3729