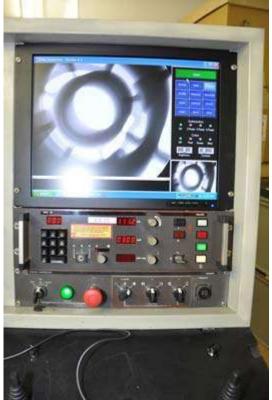

## Features & Accessories:

Converted Manipulator operations to 2 joysticks and 1 switch for tilt.

Computer Image Processor, CPU, 20 inches LCD Monitor, Key Board, Mouse and Interconnecting Cables.

Software features includes Frame averaging, storing images on CD or hard drive, measuring of porosity, zoom features, and various other processing functions in order to make porosity or voids more pronounced.

## **Product Photos:**

Click on any image for a larger view

**Description:** Used, Philips Model MCRS-2000 Real Time Industrial X-ray For Sale, Features include: Converted Manipulator operations to 2 joysticks and 1 switch for tilt., Computer Image Processor, CPU, 20 inches LCD Monitor, Key Board, Mouse and Interconnecting Cables., Software features includes Frame averaging, storing images on CD or hard drive, measuring of porosity, zoom features, and various other processing functions in order to make porosity or voids more pronounced., , , , Controls, Second Hand, DCM-3729