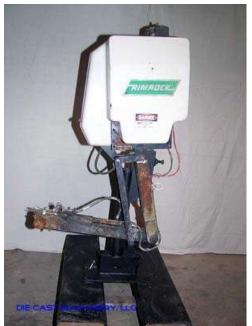

## **Product Photos:**

Click on any image for a larger view

**Description:** Used, Rimrock Model 305 Multi-Link Automatic Ladle for Non-Ferrous Aluminum and Brass Die Casting and Foundry Operations For Sale, Features include: Compact Size, Automatic Pour Back feature, Simple Mechanism, interchangeable parts with other, Works on either operators or helpers side of machine, Excellent Adjustability,, Controls, Second Hand, DCM-1022