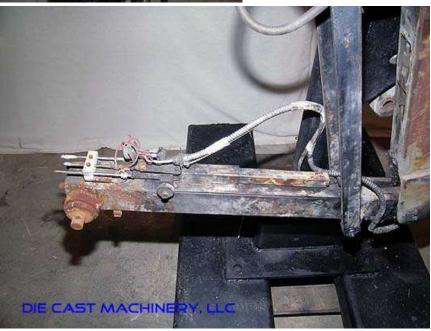

Die Cast Machinery, LLC Inventory number ??: 1022

We offer for sale, subject to availability, prior sale and the terms listed below:

<u>Used Rimrock Model: 305 Multi-Link Automatic Ladle for Non-Ferrous Aluminum and Brass Die Casting and Foundry</u>

## **Product Photos:**

Click on any image for a larger view

**Description:** Used, Rimrock Model 305 Multi-Link Automatic Ladle for Non-Ferrous Aluminum and Brass Die Casting and Foundry Operations For Sale, Features include: Compact Size, Automatic Pour Back feature, Simple Mechanism, interchangeable parts with other, Works on either operators or helpers side of machine, Excellent Adjustability,, Controls, Second Hand, DCM-1022