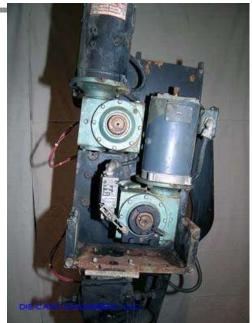

Die Cast Machinery, LLC Inventory number ??: 1022

We offer for sale, subject to availability, prior sale and the terms listed below:

<u>Used Rimrock Model: 305 Multi-Link Automatic Ladle for Non-Ferrous Aluminum and Brass Die Casting and Foundry</u>

## **Product Photos:**

Click on any image for a larger view

**Description:** Used, Rimrock Model 305 Multi-Link Automatic Ladle for Non-Ferrous Aluminum and Brass Die Casting and Foundry Operations For Sale, Features include: Compact Size, Automatic Pour Back feature, Simple Mechanism, interchangeable parts with other, Works on either operators or helpers side of machine, Excellent Adjustability,, Controls, Second Hand, DCM-1022