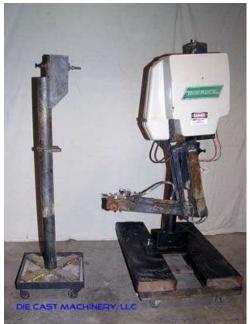

## **Product Photos:**

Click on any image for a larger view

**Description:** Used, Rimrock Model 305 Multi-Link Automatic Ladle for Non-Ferrous Aluminum and Brass Die Casting and Foundry Operations For Sale, Features include: Compact Size, Automatic Pour Back feature, Simple Mechanism, interchangeable parts with other, Works on either operators or helpers side of machine, Excellent Adjustability,, Controls, Second Hand, DCM-1022