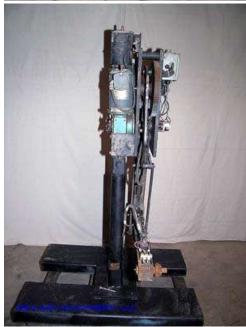

Die Cast Machinery, LLC Inventory number ??: 1022

We offer for sale, subject to availability, prior sale and the terms listed below:

<u>Used Rimrock Model: 305 Multi-Link Automatic Ladle for Non-Ferrous Aluminum and Brass Die Casting and Foundry</u>

## **Product Photos:**

Click on any image for a larger view

**Description:** Used, Rimrock Model 305 Multi-Link Automatic Ladle for Non-Ferrous Aluminum and Brass Die Casting and Foundry Operations For Sale, Features include: Compact Size, Automatic Pour Back feature, Simple Mechanism, interchangeable parts with other, Works on either operators or helpers side of machine, Excellent Adjustability,, Controls, Second Hand, DCM-1022