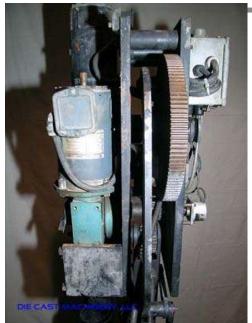

Die Cast Machinery, LLC Inventory number ??: 1022

We offer for sale, subject to availability, prior sale and the terms listed below:

<u>Used Rimrock Model: 305 Multi-Link Automatic Ladle for Non-Ferrous Aluminum and Brass Die Casting and Foundry</u>

## **Product Photos:**

Click on any image for a larger view

**Description:** Used, Rimrock Model 305 Multi-Link Automatic Ladle for Non-Ferrous Aluminum and Brass Die Casting and Foundry Operations For Sale, Features include: Compact Size, Automatic Pour Back feature, Simple Mechanism, interchangeable parts with other, Works on either operators or helpers side of machine, Excellent Adjustability,, Controls, Second Hand, DCM-1022