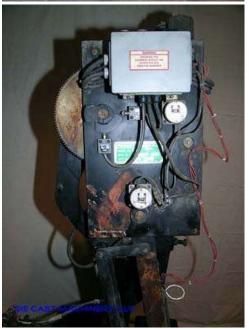

## **Product Photos:**

Click on any image for a larger view

**Description:** Used, Rimrock Model 305 Multi-Link Automatic Ladle for Non-Ferrous Aluminum and Brass Die Casting and Foundry Operations For Sale, Features include: Compact Size, Automatic Pour Back feature, Simple Mechanism, interchangeable parts with other, Works on either operators or helpers side of machine, Excellent Adjustability,, Controls, Second Hand, DCM-1022