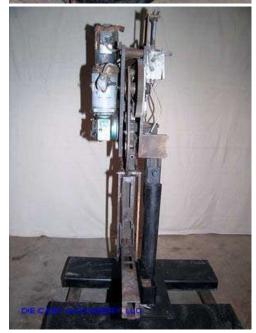

Die Cast Machinery, LLC Inventory number ??: 1024

We offer for sale, subject to availability, prior sale and the terms listed below:

<u>Used Rimrock Model: 305 Multi-Link Automatic Ladle for Non-Ferrous Aluminum and Brass Die Casting and Foundry Operations</u>

## **Product Photos:**

Click on any image for a larger view

**Description:** Used, Rimrock Model 305 Multi-Link Automatic Ladle for Non-Ferrous Aluminum and Brass Die Casting and Foundry Operations For Sale, Features include: Compact Size, Automatic Pour Back feature, Simple Mechanism, interchangeable parts with other, Works on either operator or helper side of machine, Excellent Adjustability,, Controls, Second Hand, DCM-1024