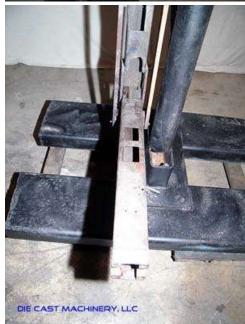

Die Cast Machinery, LLC Inventory number ??: 1024

We offer for sale, subject to availability, prior sale and the terms listed below:

<u>Used Rimrock Model: 305 Multi-Link Automatic Ladle for Non-Ferrous Aluminum and Brass Die Casting and Foundry Operations</u>

## **Product Photos:**

Click on any image for a larger view

**Description:** Used, Rimrock Model 305 Multi-Link Automatic Ladle for Non-Ferrous Aluminum and Brass Die Casting and Foundry Operations For Sale, Features include: Compact Size, Automatic Pour Back feature, Simple Mechanism, interchangeable parts with other, Works on either operator or helper side of machine, Excellent Adjustability,, Controls, Second Hand, DCM-1024