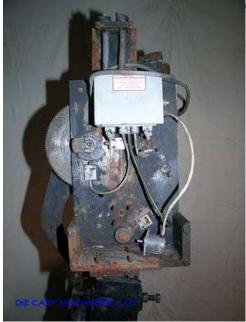

Die Cast Machinery, LLC Inventory number ??: 1024

We offer for sale, subject to availability, prior sale and the terms listed below:

<u>Used Rimrock Model: 305 Multi-Link Automatic Ladle for Non-Ferrous Aluminum and Brass Die Casting and Foundry Operations</u>

## **Product Photos:**

Click on any image for a larger view

**Description:** Used, Rimrock Model 305 Multi-Link Automatic Ladle for Non-Ferrous Aluminum and Brass Die Casting and Foundry Operations For Sale, Features include: Compact Size, Automatic Pour Back feature, Simple Mechanism, interchangeable parts with other, Works on either operator or helper side of machine, Excellent Adjustability,, Controls, Second Hand, DCM-1024