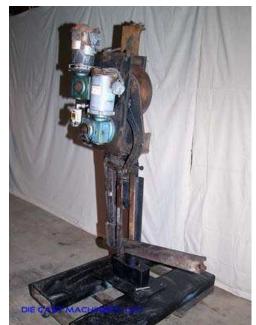

Die Cast Machinery, LLC Inventory number ??: 1024

We offer for sale, subject to availability, prior sale and the terms listed below:

<u>Used Rimrock Model: 305 Multi-Link Automatic Ladle for Non-Ferrous Aluminum and Brass Die Casting and Foundry Operations</u>

## **Product Photos:**

Click on any image for a larger view

**Description:** Used, Rimrock Model 305 Multi-Link Automatic Ladle for Non-Ferrous Aluminum and Brass Die Casting and Foundry Operations For Sale, Features include: Compact Size, Automatic Pour Back feature, Simple Mechanism, interchangeable parts with other, Works on either operator or helper side of machine, Excellent Adjustability,, Controls, Second Hand, DCM-1024