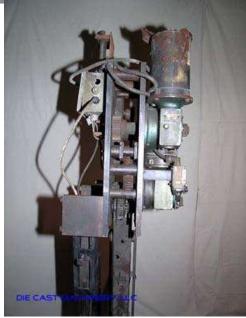

Die Cast Machinery, LLC Inventory number ??: 1024

We offer for sale, subject to availability, prior sale and the terms listed below:

<u>Used Rimrock Model: 305 Multi-Link Automatic Ladle for Non-Ferrous Aluminum and Brass Die Casting and Foundry Operations</u>

## **Product Photos:**

Click on any image for a larger view

**Description:** Used, Rimrock Model 305 Multi-Link Automatic Ladle for Non-Ferrous Aluminum and Brass Die Casting and Foundry Operations For Sale, Features include: Compact Size, Automatic Pour Back feature, Simple Mechanism, interchangeable parts with other, Works on either operator or helper side of machine, Excellent Adjustability,, Controls, Second Hand, DCM-1024