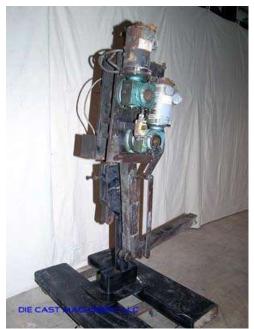

Die Cast Machinery, LLC Inventory number ??: 1024

We offer for sale, subject to availability, prior sale and the terms listed below:

<u>Used Rimrock Model: 305 Multi-Link Automatic Ladle for Non-Ferrous Aluminum and Brass Die Casting and Foundry Operations</u>

## **Product Photos:**

Click on any image for a larger view

**Description:** Used, Rimrock Model 305 Multi-Link Automatic Ladle for Non-Ferrous Aluminum and Brass Die Casting and Foundry Operations For Sale, Features include: Compact Size, Automatic Pour Back feature, Simple Mechanism, interchangeable parts with other, Works on either operator or helper side of machine, Excellent Adjustability,, Controls, Second Hand, DCM-1024