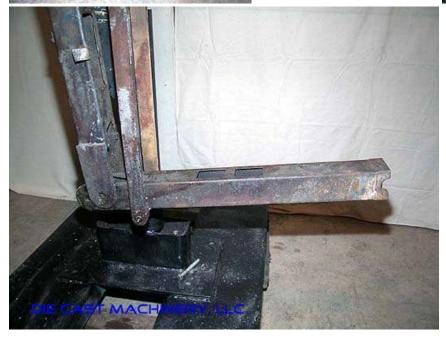

Die Cast Machinery, LLC Inventory number ??: 1024

We offer for sale, subject to availability, prior sale and the terms listed below:

<u>Used Rimrock Model: 305 Multi-Link Automatic Ladle for Non-Ferrous Aluminum and Brass Die Casting and Foundry Operations</u>

## **Product Photos:**

Click on any image for a larger view

**Description:** Used, Rimrock Model 305 Multi-Link Automatic Ladle for Non-Ferrous Aluminum and Brass Die Casting and Foundry Operations For Sale, Features include: Compact Size, Automatic Pour Back feature, Simple Mechanism, interchangeable parts with other, Works on either operator or helper side of machine, Excellent Adjustability,, Controls, Second Hand, DCM-1024