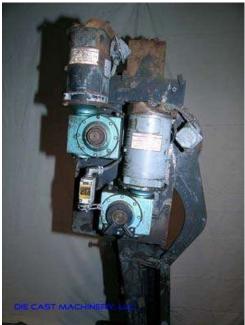

Die Cast Machinery, LLC Inventory number ??: 1024

We offer for sale, subject to availability, prior sale and the terms listed below:

<u>Used Rimrock Model: 305 Multi-Link Automatic Ladle for Non-Ferrous Aluminum and Brass Die Casting and Foundry Operations</u>

## **Product Photos:**

Click on any image for a larger view

**Description:** Used, Rimrock Model 305 Multi-Link Automatic Ladle for Non-Ferrous Aluminum and Brass Die Casting and Foundry Operations For Sale, Features include: Compact Size, Automatic Pour Back feature, Simple Mechanism, interchangeable parts with other, Works on either operator or helper side of machine, Excellent Adjustability,, Controls, Second Hand, DCM-1024