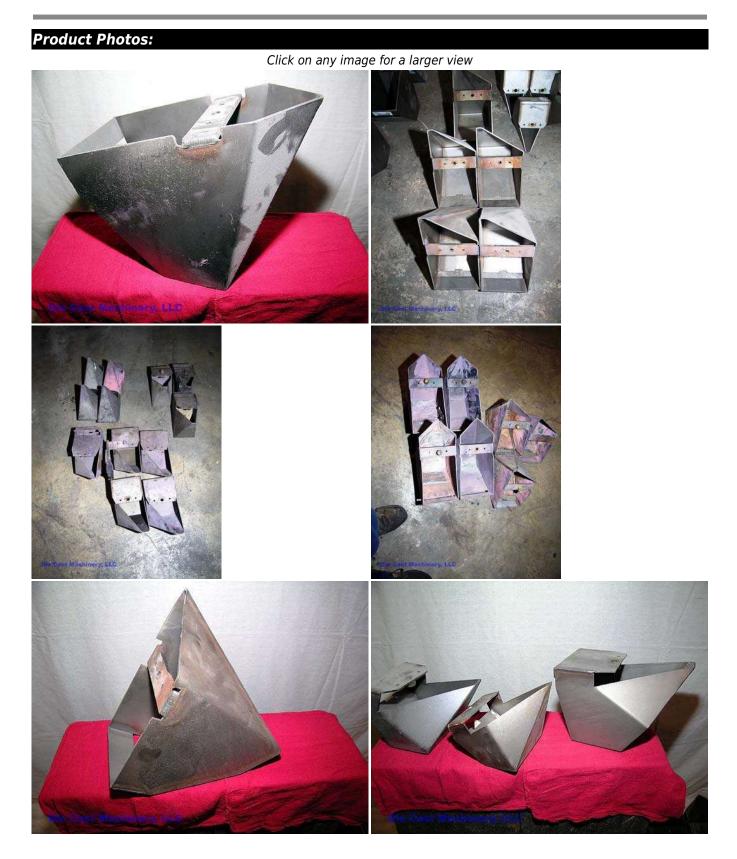

Die Cast Machinery, LLC Inventory number ??: 1087 We offer for sale, subject to availability, prior sale and the terms listed below: For Sale: One Lot of Used Rimrock Ladle Cups for 305 and 405 multilink ladles DCM 1087 Fits Rimrock Models 305 and 405 auto-ladlers Various Sizes (pour weights) available Status: Sold