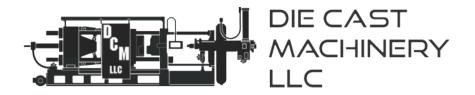

Die Cast Machinery, LLC Inventory number ??: 1087 We offer for sale, subject to availability, prior sale and the terms listed below: For Sale: One Lot of Used Rimrock Ladle Cups for 305 and 405 multilink ladles DCM 1087 Fits Rimrock Models 305 and 405 auto-ladlers Various Sizes (pour weights) available Status: Sold