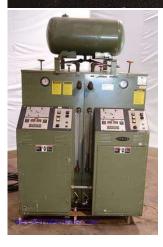

Die Cast Machinery, LLC Inventory number ??: 3107

We offer for sale, subject to availability, prior sale and the terms listed below:

Used Sterlco Model: M2B 9026-JO 72 KW (36 kw per zone) Dual (two) Zone Portable Hot Oil Process Heater

## **Product Photos:**

**Description:** Used, Sterlco Model M2B 9026-JO 72 KW (36 kw per zone) Dual (two) Zone Portable Hot Oil Process Heater Temperature Control Unit For Sale, Features include: Sterl-Tronic M2B Microprocessor Temperature Control System, Alarms for low fluid pressure, pump rotation, over temperature, Set points for Process, High Alarm, Low Alarm, Displays for Process Temperature, Return Temperature and Temperature Difference, External Expansion Tanks, , M2B Sterling Stearl-Tronic Controls, Second Hand, DCM-3107