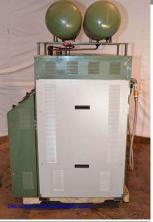

Die Cast Machinery, LLC Inventory number ??: 3107

We offer for sale, subject to availability, prior sale and the terms listed below:

Used Sterlco Model: M2B 9026-JO 72 KW (36 kw per zone) Dual (two) Zone Portable Hot Oil Process Heater

## **Product Photos:**

**Description:** Used, Sterlco Model M2B 9026-JO 72 KW (36 kw per zone) Dual (two) Zone Portable Hot Oil Process Heater Temperature Control Unit For Sale, Features include: Sterl-Tronic M2B Microprocessor Temperature Control System, Alarms for low fluid pressure, pump rotation, over temperature, Set points for Process, High Alarm, Low Alarm, Displays for Process Temperature, Return Temperature and Temperature Difference, External Expansion Tanks, , M2B Sterling Stearl-Tronic Controls, Second Hand, DCM-3107