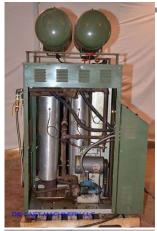

Die Cast Machinery, LLC Inventory number ??: 3107

We offer for sale, subject to availability, prior sale and the terms listed below:

Used Sterlco Model: M2B 9026-JO 72 KW (36 kw per zone) Dual (two) Zone Portable Hot Oil Process Heater

## **Product Photos:**

**Description:** Used, Sterlco Model M2B 9026-JO 72 KW (36 kw per zone) Dual (two) Zone Portable Hot Oil Process Heater Temperature Control Unit For Sale, Features include: Sterl-Tronic M2B Microprocessor Temperature Control System, Alarms for low fluid pressure, pump rotation, over temperature, Set points for Process, High Alarm, Low Alarm, Displays for Process Temperature, Return Temperature and Temperature Difference, External Expansion Tanks, , M2B Sterling Stearl-Tronic Controls, Second Hand, DCM-3107