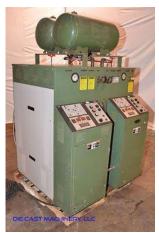

## Features & Accessories:

Sterl-Tronic M2B Microprocessor Temperature Control System Alarms for low fluid pressure, pump rotation, over temperature

Set points for Process, High Alarm, Low Alarm

Displays for Process Temperature, Return Temperature and Temperature Difference

## **Product Photos:**

**Description:** Used, Sterlco Model M2B 9026-JO 72 KW (36 kw per zone) Dual (two) Zone Portable Hot Oil Process Heater Temperature Control Unit For Sale, Features include: Sterl-Tronic M2B Microprocessor Temperature Control System, Alarms for low fluid pressure, pump rotation, over temperature, Set points for Process, High Alarm, Low Alarm, Displays for Process Temperature, Return Temperature and Temperature Difference, External Expansion Tanks, , M2B Sterling Stearl-Tronic Controls, Second Hand, DCM-3107