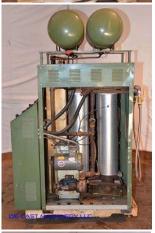

Die Cast Machinery, LLC Inventory number ??: 3107

We offer for sale, subject to availability, prior sale and the terms listed below:

Used Sterlco Model: M2B 9026-JO 72 KW (36 kw per zone) Dual (two) Zone Portable Hot Oil Process Heater

## **Product Photos:**

**Description:** Used, Sterlco Model M2B 9026-JO 72 KW (36 kw per zone) Dual (two) Zone Portable Hot Oil Process Heater Temperature Control Unit For Sale, Features include: Sterl-Tronic M2B Microprocessor Temperature Control System, Alarms for low fluid pressure, pump rotation, over temperature, Set points for Process, High Alarm, Low Alarm, Displays for Process Temperature, Return Temperature and Temperature Difference, External Expansion Tanks, , M2B Sterling Stearl-Tronic Controls, Second Hand, DCM-3107