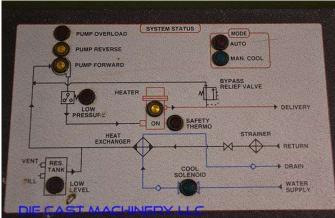

## Features & Accessories:

Sterl-Tronic M2B Microprocessor Temperature Control System Alarms for low fluid pressure, pump rotation, over temperature

Set points for Process, High Alarm, Low Alarm

Displays for Process Temperature, Return Temperature and Temperature Difference

## **Product Photos:**

**Description:** Used, Sterlco Model M2B 9026-JO 72 KW (36 kw per zone) Dual (two) Zone Portable Hot Oil Process Heater Temperature Control Unit For Sale, Features include: Sterl-Tronic M2B Microprocessor Temperature Control System, Alarms for low fluid pressure, pump rotation, over temperature, Set points for Process, High Alarm, Low Alarm, Displays for Process Temperature, Return Temperature and Temperature Difference, External Expansion Tanks, , M2B Sterling Stearl-Tronic Controls, Second Hand, DCM-3107