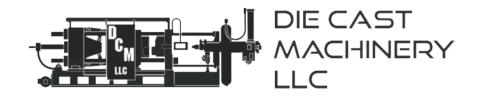

Die Cast Machinery, LLC Inventory number ??: 3107

We offer for sale, subject to availability, prior sale and the terms listed below:

Used Sterlco Model: M2B 9026-JO 72 KW (36 kw per zone) Dual (two) Zone Portable Hot Oil Process Heater

Temperature Control Unit

Model: M2B 9026-JO
Status: Sold

Specifications: Metric / U.S. Standard

Main Heater Power (Zone #1): 36 KW / 36 KW
Pump Motor Size (Zone #1): 1.5 KW / 2 HP

Flow Rate (Zone #1): 91 liters per minute / 24 gallons per minute

**External Expansion Tanks** 

## **Product Photos:**

**Description:** Used, Sterlco Model M2B 9026-JO 72 KW (36 kw per zone) Dual (two) Zone Portable Hot Oil Process Heater Temperature Control Unit For Sale, Features include: Sterl-Tronic M2B Microprocessor Temperature Control System, Alarms for low fluid pressure, pump rotation, over temperature, Set points for Process, High Alarm, Low Alarm, Displays for Process Temperature, Return Temperature and Temperature Difference, External Expansion Tanks, , M2B Sterling Stearl-Tronic Controls, Second Hand, DCM-3107