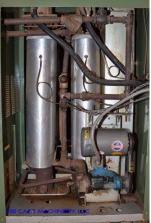

## Features & Accessories:

Sterl-Tronic M2B Microprocessor Temperature Control System Alarms for low fluid pressure, pump rotation, over temperature

Set points for Process, High Alarm, Low Alarm

Displays for Process Temperature, Return Temperature and Temperature Difference

**External Expansion Tanks** 

## **Product Photos:**

**Description:** Used, Sterlco Model M2B 9026-JO 72 KW (36 kw per zone) Dual (two) Zone Portable Hot Oil Process Heater Temperature Control Unit For Sale, Features include: Sterl-Tronic M2B Microprocessor Temperature Control System, Alarms for low fluid pressure, pump rotation, over temperature, Set points for Process, High Alarm, Low Alarm, Displays for Process Temperature, Return Temperature and Temperature Difference, External Expansion Tanks, , M2B Sterling Stearl-Tronic Controls, Second Hand, DCM-3107