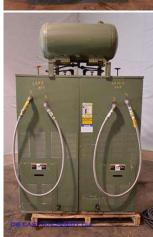

Die Cast Machinery, LLC Inventory number ??: 3107

We offer for sale, subject to availability, prior sale and the terms listed below:

Used Sterlco Model: M2B 9026-JO 72 KW (36 kw per zone) Dual (two) Zone Portable Hot Oil Process Heater

**External Expansion Tanks** 

## **Product Photos:**

**Description:** Used, Sterlco Model M2B 9026-JO 72 KW (36 kw per zone) Dual (two) Zone Portable Hot Oil Process Heater Temperature Control Unit For Sale, Features include: Sterl-Tronic M2B Microprocessor Temperature Control System, Alarms for low fluid pressure, pump rotation, over temperature, Set points for Process, High Alarm, Low Alarm, Displays for Process Temperature, Return Temperature and Temperature Difference, External Expansion Tanks, , M2B Sterling Stearl-Tronic Controls, Second Hand, DCM-3107