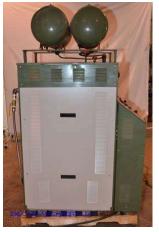

Die Cast Machinery, LLC Inventory number ??: 3107

We offer for sale, subject to availability, prior sale and the terms listed below:

Used Sterlco Model: M2B 9026-JO 72 KW (36 kw per zone) Dual (two) Zone Portable Hot Oil Process Heater

## **Product Photos:**

**Description:** Used, Sterlco Model M2B 9026-JO 72 KW (36 kw per zone) Dual (two) Zone Portable Hot Oil Process Heater Temperature Control Unit For Sale, Features include: Sterl-Tronic M2B Microprocessor Temperature Control System, Alarms for low fluid pressure, pump rotation, over temperature, Set points for Process, High Alarm, Low Alarm, Displays for Process Temperature, Return Temperature and Temperature Difference, External Expansion Tanks, , M2B Sterling Stearl-Tronic Controls, Second Hand, DCM-3107