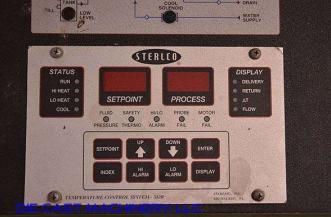

## Features & Accessories:

Sterl-Tronic M2B Microprocessor Temperature Control System Alarms for low fluid pressure, pump rotation, over temperature

Set points for Process, High Alarm, Low Alarm

Displays for Process Temperature, Return Temperature and Temperature Difference

## **Product Photos:**

**Description:** Used, Sterlco Model M2B 9026-JO 72 KW (36 kw per zone) Dual (two) Zone Portable Hot Oil Process Heater Temperature Control Unit For Sale, Features include: Sterl-Tronic M2B Microprocessor Temperature Control System, Alarms for low fluid pressure, pump rotation, over temperature, Set points for Process, High Alarm, Low Alarm, Displays for Process Temperature, Return Temperature and Temperature Difference, External Expansion Tanks, , M2B Sterling Stearl-Tronic Controls, Second Hand, DCM-3107