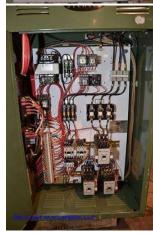

## Features & Accessories:

Sterl-Tronic M2B Microprocessor Temperature Control System Alarms for low fluid pressure, pump rotation, over temperature

Set points for Process, High Alarm, Low Alarm

Displays for Process Temperature, Return Temperature and Temperature Difference

## **Product Photos:**

**Description:** Used, Sterlco Model M2B 9026-JO 72 KW (36 kw per zone) Dual (two) Zone Portable Hot Oil Process Heater Temperature Control Unit For Sale, Features include: Sterl-Tronic M2B Microprocessor Temperature Control System, Alarms for low fluid pressure, pump rotation, over temperature, Set points for Process, High Alarm, Low Alarm, Displays for Process Temperature, Return Temperature and Temperature Difference, External Expansion Tanks, , M2B Sterling Stearl-Tronic Controls, Second Hand, DCM-3107